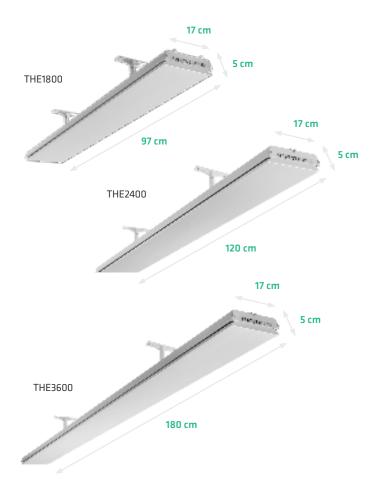

| Туре    | Surface area of<br>covered patio | Surface area of enclosed space | Power<br>(watts) | Current<br>(Amps) | Dimensions<br>(LxWxH) | Weight<br>(Kg) | Lead Length<br>(mm) | Plug | Minimum<br>mounting<br>height | Maximum<br>mounting<br>height |
|---------|----------------------------------|--------------------------------|------------------|-------------------|-----------------------|----------------|---------------------|------|-------------------------------|-------------------------------|
| THE1800 | 3 m²                             | 4,5 m <sup>2</sup>             | 1800             | 7.5               | 974 x 170 x 48.5      | 4              | 1000                | Yes  | 2.1 m                         | 2.7 m                         |
| THE2400 | 4 m <sup>2</sup>                 | 6 m <sup>2</sup>               | 2400             | 10                | 1204 x 170 x 48.5     | 7              | 1000                | Yes  | 2.1 m                         | 2.7 m                         |
| THE3600 | 6 m <sup>2</sup>                 | 9 m²                           | 3600             | 15                | 1804 x 170 x 48.5     | 9              | 1000                | No   | 2.1 m                         | 2.7 m                         |