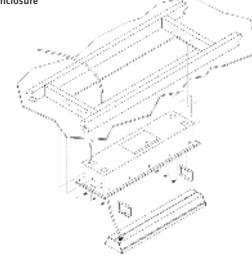

# HEATSTRIP<sup>®</sup> Wall Mounted Gas Heater

The HEATSTRIP Wall Mounted Gas heater, Model TGH34PL-2EU30 (LPG 30MB) and TGH34WNEU-2 (NG) are a stylish addition to any outdoor area, where mains Naturel Gas is preferred. World class design aesthetics, heat output and performance, for both residential and commercial applications.

#### Features:

- 34MJ (9,44 kWh), 4 tile commercial quality ceramic burners, for connection to mains gas
- The heater head unit is now full stainless steel with ultra high temperature paint finish
- The operation system is by finger pull tabs, with fully earthed thermocouple
- Protective grille and reflector included as standard, to guarantee safe Operation. Reflector design ensures that only a minimum of 500mm overhead clearance is required
- Wall mounting bracket allows for mounting angle, and is extremely robust to provide strength and support
- 2 year residential and 1 year commercial warranty

| Туре          | Tiles | kWh  | Ignition   | Dimensions<br>(LxWxH) |
|---------------|-------|------|------------|-----------------------|
| TGH34PL-2EU30 | 4     | 9,44 | Electronic | 650 x 190 x 380       |
| TGH34WNEU-2   | 4     | 9,44 | Electronic | 650 x 190 x 380       |
| TGH34         |       |      |            |                       |