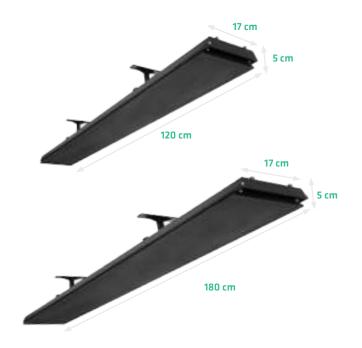

- Stylish, sleek, unobtrusive design with a black front profile
- Efficient, cost-effective heating providing gentle warmth
- Corrosion protected for even the toughest environment

• Easy DIY installation for 2 models (THH1800A & THH2400A. THH3200A must be installed by a licensed electrician) and multiple mounting options

- 2-year residential warranty and 1-year commercial warranty
- Australian designed and engineered

| Туре    | Surface area of covered patio | Surface area of enclosed space | Power<br>(watts) | Current<br>(Amps) | Dimensions<br>(LxWxH) | Weight<br>(Kg) | Lead<br>Length<br>(mm) | Plug | Minimum<br>mounting<br>height | Maximum<br>mounting<br>height |
|---------|-------------------------------|--------------------------------|------------------|-------------------|-----------------------|----------------|------------------------|------|-------------------------------|-------------------------------|
| THH1500 | 3.0 m <sup>2</sup>            | 3.75 m <sup>2</sup>            | 1500             | 6.3               | 924 x 165 x 48        | 5              | 1000                   | Yes  | 2.1 m                         | 2.7 m                         |
| THH2400 | 5.0 m <sup>2</sup>            | 6 m <sup>2</sup>               | 2400             | 10                | 1364 x 165 x 48       | 6              | 1000                   | Yes  | 2.1 m                         | 2.7 m                         |
| THH3200 | 6.0 m <sup>2</sup>            | 8 m <sup>2</sup>               | 3200             | 13.3              | 1774 x 165 x 48       | 8              | 1000                   | No   | 2.1 m                         | 2.7 m                         |