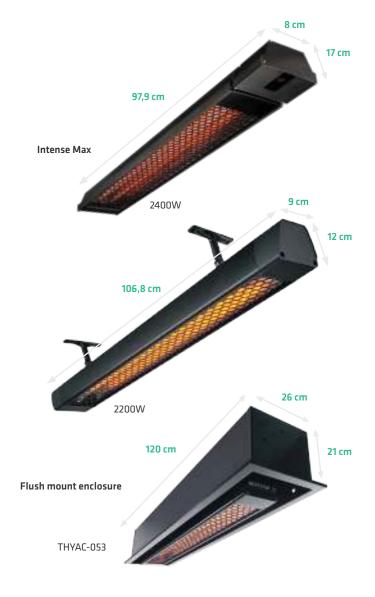

## HEATSTRIP<sup>®</sup> Intense

# HEATSTRIP<sup>®</sup> Intense

The HEATSTRIP® Intense Electric heater is an attractive outdoor heating solution, providing high output, instant heat. HEATSTRIP has successfully enabled many entertainment venues such as restaurants, pubs and clubs to utilise their outdoor dining areas day and night, through all seasons.

## Features:

- Easy DIY installation with brackets included
- · Ideal for undercover protected and semi- exposed outdoor locations
- Complete with adjustable mounting supports suitable for walls
  and ceilings
- The device comes with an 3 meter electric lead and plug
- Voltage 230V, for United Kingdom 240V
- Low-maintenance and protection against corrosion
- Instantaneous, carbon-flament element
- High quality construction with a new hexagonal grille
- Carbon filament infra-red heating element provides high performance instant heat
- · Australian design and development
- 2 year residential and 1 year commercial warranty
- IPX5 This means that the Heatstrips are 100% rain and weatherproof

| Туре       | Surface area of<br>covered patio | Surface area of enclosed space | Power<br>(watts) | Current<br>(Amps) | Dimensions<br>(LxWxH) | Weight<br>(Kg) | Lead Length<br>(mm) | Plug | Minimum<br>mounting<br>height | Maximum<br>mounting<br>height |
|------------|----------------------------------|--------------------------------|------------------|-------------------|-----------------------|----------------|---------------------|------|-------------------------------|-------------------------------|
| THY22003   | 9 m <sup>2</sup>                 | 14 m <sup>2</sup>              | 2200             | 9.2               | 1068 x 120 x 90       | 6              | 3000                | Yes  | 2.1 m                         | 3.5 m                         |
| THX2400DCR | 12 m <sup>2</sup>                | 19 m <sup>2</sup>              | 2400             | 10                | 979 x 170 x 80        | 6              | 1000                | Yes  | 2.1 m                         | 2.8 m                         |