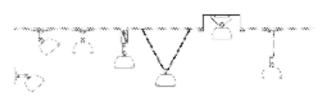

## **Table setting**

6x2400W

2x 2400W

## **Mounting options**

Accessories

Extension mounting bracket

30 cm, 60 cm, 90 cm & 120 cm

Standard mounting bracket

Wall mounting bracket

**Flush mount enclosure** \*Also available in matte black

## Table settings

6x2400 Watt

## Accessories **Table settings** Sector A wann ~**~**~ والماليا 2007777 1777777777 6x2400 W 683 nna Extension mounting bracket Wall mounting bracket 30 cm, 60 cm, 90 cm & 120 cm NEW Standard mounting bracket Flush mount enclosure **Mounting options** Mounting Flush mount enclosure 1997 (ânnă) Extension mounting bracket ti }≁ 2.3 212

## Table setting

2400 W

3600 W

Extension mounting bracket

30 cm, 60 cm, 90 cm & 120 cm

Accessories

Standard mounting bracket

Stand

## Table setting

Standard mounting bracket

Flush mount enclosure

2400 W

# Table setting

6x2200 W

Standard mounting bracket

Flush mount enclosure

# Table setting

REALING REALING

O STRE