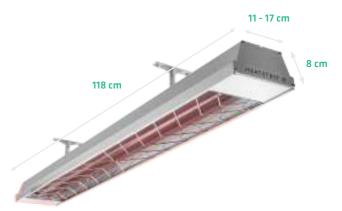

#### High quality - four-year replacement guarantee

The HEATSTRIP Max is made of a very robust and high-quality material. This makes the HEATSTRIP Max durable, and it has a long usable life under all conditions. 4 year residential warranty and 2 year commercial warranty. 11 - 17 cm 85 cm 2400W

3600W

| Туре    | Surface area of<br>covered patio | Surface area of enclosed space | Power<br>(watts) | Current<br>(Amps) | Dimensions<br>(LxWxH) | Weight<br>(Kg) | Lead Length<br>(mm) | Plug | Minimum<br>mounting<br>height | Maximum<br>mounting<br>height |
|---------|----------------------------------|--------------------------------|------------------|-------------------|-----------------------|----------------|---------------------|------|-------------------------------|-------------------------------|
| THX2400 | 6 m2                             | 16 m2                          | 2400             | 10                | 854 x 170 x 80        | 5              | 2000                | Yes  | 2.1m                          | 3.5m                          |
| THX3600 | 9 m2                             | 24 m2                          | 3600             | 15                | 1184 x 170 x 80       | 6              | 1000                | Nee  | 2.1m                          | 3.5m                          |