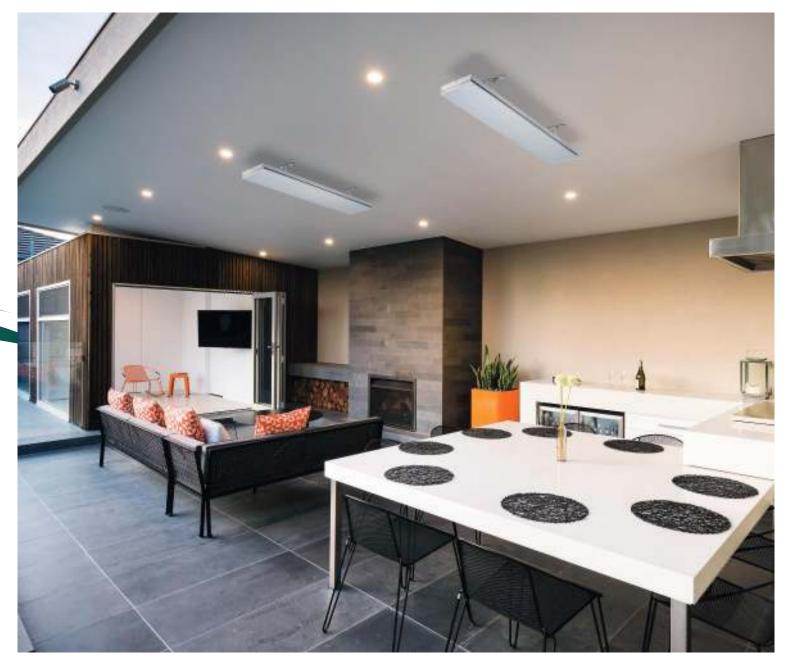

## THE HEATER THAT IS A DESIGN FEATURE!

### What is a HEATSTRIP?

A HEATSTRIP is a high intensity electric radiant heater suitable for outdoor and tough indoor heating, preferably under canopies. It can heat a terrace within 10 minutes and is felt up to 4 meters from the source, depending of the type. The HEATSTRIP distinguishes itself by its modern appearance.

#### **Advantages HEATSTRIP:**

- Uses minimal space
- Stylish
- Does not become red hot
- Energy saving
- Low maintenance
- Suitable for built-in
- Design and development in Australia