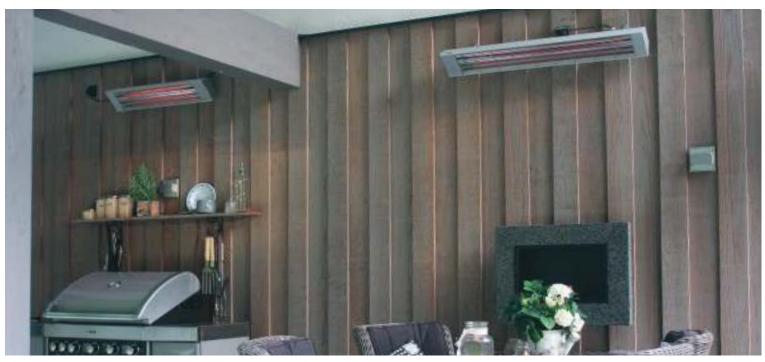

## THE HEATER THAT IS A DESIGN FEATURE!

### What is a HEATSTRIP?

A HEATSTRIP is a high intensity electric radiant heater suitable for outdoor and tough indoor heating, preferably under canopies. It can heat a terrace within 10 minutes and is felt up to 4 meters from the source, depending of the type. The HEATSTRIP distinguishes itself by its modern appearance.

#### **Advantages HEATSTRIP:**

- Uses minimal space
- Stylish
- Does not become red hot
- Energy saving
- Low maintenance
- Suitable for built-in
- Design and development in Australia