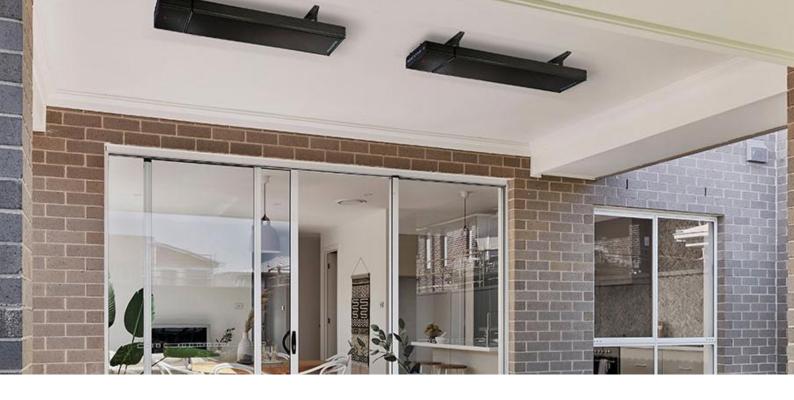

## HEATSTRIP<sup>®</sup> Classic

## HEATSTRIP<sup>®</sup> Classic

Premium quality, stylish & slimline electric radiant heaters perfect for protected outdoor and indoor applications. Make it a feature in your outdoor area

#### Features:

• Electric radiant heater ideal for your protected alfresco area, pergola, veranda, café or difficult to heat indoor areas

3 Models available THH1800A (1800W), THH2400A (2400W) & THH3200A (3200W)

- Stylish, sleek, unobtrusive design with a black front profile
- Efficient, cost-effective heating providing gentle warmth
- Corrosion protected for even the toughest environment

• Easy DIY installation for 2 models (THH1800A & THH2400A. THH3200A must be installed by a licensed electrician) and multiple mounting options