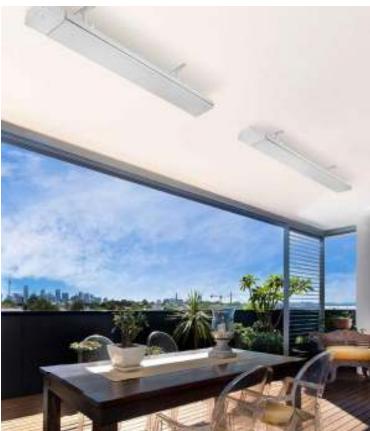

## THE HEATER THAT IS A DESIGN FEATURE!

### What is a HEATSTRIP?

A HEATSTRIP is a high intensity electric radiant heater suitable for outdoor and tough indoor heating, preferably under canopies. It can heat a terrace within 10 minutes and is felt up to 4 meters from the source, depending of the type. The HEATSTRIP distinguishes itself by its modern appearance.

#### **Advantages HEATSTRIP:**

- Uses minimal space
- Stylish
- Does not become red hot
- Energy saving
- Low maintenance
- Suitable for built-in
- Design and development in Australia