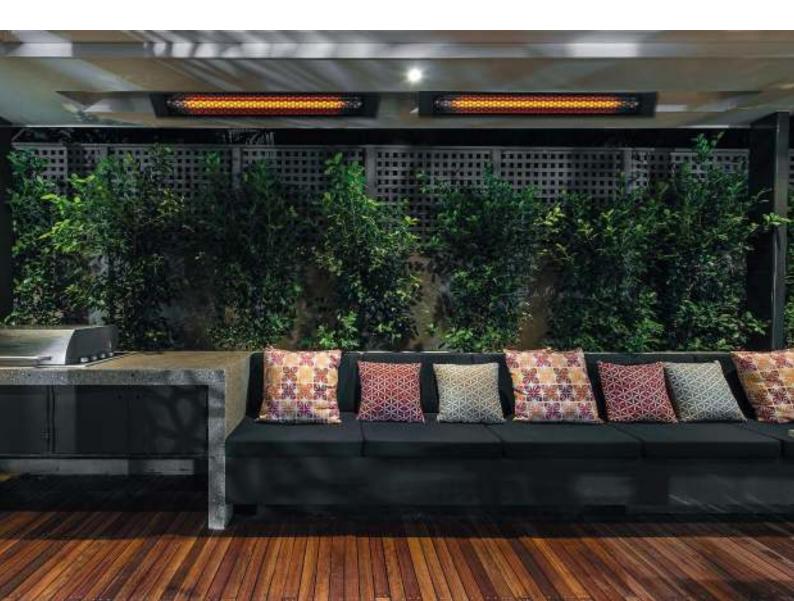

## HEATSTRIP<sup>®</sup> Design All Black

HEATSTRIP Design is a stylish, high-quality electric heater with a high intensity. The HEATSTRIP radiant heater is more energy efficient than traditional gasheaters! A HEATSTRIP is perfect to use in covered places at home, as well as commercial places like restaurants, cafes and sporting clubs. The Design unique "All Black" colour can perfectly blend in with the ceiling in your patio area.

HEATSTRIP has successfully enabled many entertainment venues such as restaurants, pubs and clubs to utilise their outdoor dining areas day and night, through all seasons.

| Туре      | Surface area of covered patio | Surface area of enclosed space | Power<br>(watts) | Current<br>(Amps) | Dimensions<br>(LxWxH) | Weight<br>(Kg) | Lead<br>Length<br>(mm) | Plug | Minimum<br>mounting<br>height | Maximum<br>mounting<br>height |
|-----------|-------------------------------|--------------------------------|------------------|-------------------|-----------------------|----------------|------------------------|------|-------------------------------|-------------------------------|
| THD2400EU | 3.0 m <sup>2</sup>            | 3.75 m <sup>2</sup>            | 2400             | 6.3               | 1200 x 170 x 50       | 5              | 1000                   | Yes  | 2.1 m                         | 2.7 m                         |
| THD3600EU | 5.0 m <sup>2</sup>            | 6 m <sup>2</sup>               | 3200             | 10                | 1800 x 170 x 50       | 6              | 1000                   | Yes  | 2.1 m                         | 2.7 m                         |