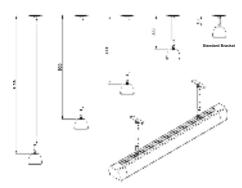

## **Mounting options**

Accessories

Extension mounting bracket

30 cm, 60 cm, 90 cm & 120 cm

Standard mounting bracket

Wall mounting bracket

**Flush mount enclosure** \*Also available in matte black

#### Mounting

#### Extension mounting bracket

| Suitable<br>for model | Part No   | Hole cutout<br>dimensions (mm) | Overall<br>dimensions (mm) |
|-----------------------|-----------|--------------------------------|----------------------------|
| THH1500               | THHAC-009 | 980 x 230                      | 1030 x 280 x 125           |
| THH2400               | THHAC-011 | 1420 x 230                     | 1470 x 280 x 125           |
| THH3200               | THHAC-012 | 1830 x 230                     | 1880 x 280 x 125           |

### Accessories

## **Mounting options**

#### Extension mounting bracket

| Suitable<br>for model | Part No   | Hole cutout<br>dimensions (mm) | Overall<br>dimensions (mm) |  |  |
|-----------------------|-----------|--------------------------------|----------------------------|--|--|
| THD2400EU             | THDAC-061 | 1260 x 240                     | 1310 x 290 x 125           |  |  |
| THD3600EU             | THDAC-062 | 1860 x 240                     | 1910 x 290 x 125           |  |  |