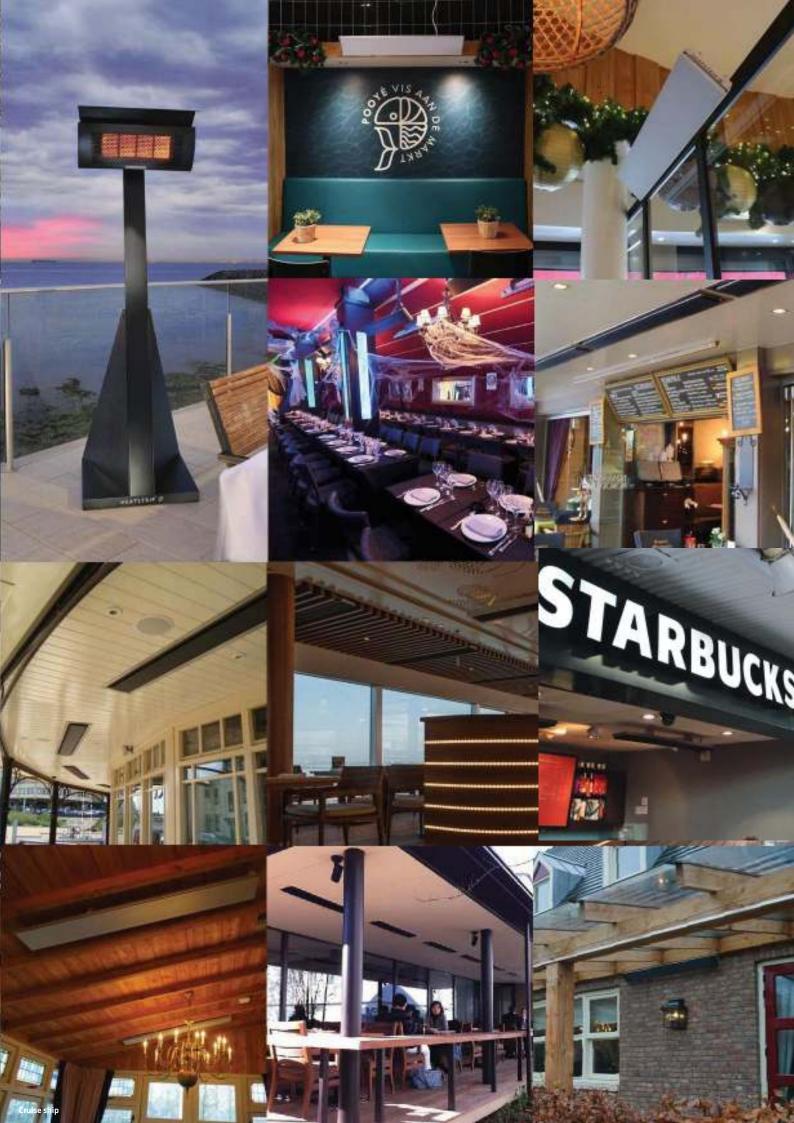

## **ABOUT HEATSTRIP**

**HEATSTRIP** outdoor gas and electric heaters are proudly designed, engineered and supplied in Australia and exported to world markets. **HEATSTRIP** has been engineering innovative, stylish and energy efficient products since 1988. With **HEATSTRIP** inovative heating solutions there is no need to abandon the outdoor area or compromise your style with bulky and unpleasant heaters. Worldwide , many large venues enjoy the style and performance that **HEATSTRIP** has to offer. While they are suitable for commercial use, our award-winning heaters are also ideal for residential alfresco areas.

HEATSTRIP has successfully enabled many entertainment venues such as restaurants, pubs and clubs to utilise their outdoor dining areas day and night, through all seasons.

| Туре      | Surface area of covered patio | Surface area of enclosed space | Power<br>(watts) | Current<br>(Amps) | Dimensions<br>(LxWxH) | Weight<br>(Kg) | Lead<br>Length<br>(mm) | Plug | Minimum<br>mounting<br>height | Maximum<br>mounting<br>height |
|-----------|-------------------------------|--------------------------------|------------------|-------------------|-----------------------|----------------|------------------------|------|-------------------------------|-------------------------------|
| THD2400EU | 3.0 m <sup>2</sup>            | 3.75 m <sup>2</sup>            | 2400             | 6.3               | 1200 x 170 x 50       | 5              | 1000                   | Yes  | 2.1 m                         | 2.7 m                         |
| THD3600EU | 5.0 m <sup>2</sup>            | 6 m <sup>2</sup>               | 3200             | 10                | 1800 x 170 x 50       | 6              | 1000                   | Yes  | 2.1 m                         | 2.7 m                         |

# HEATSTRIP<sup>®</sup> Intense

The HEATSTRIP® Intense Electric heater is an attractive outdoor heating solution, providing high output, instant heat. HEATSTRIP has successfully enabled many entertainment venues such as restaurants, pubs and clubs to utilise their outdoor dining areas day and night, through all seasons.