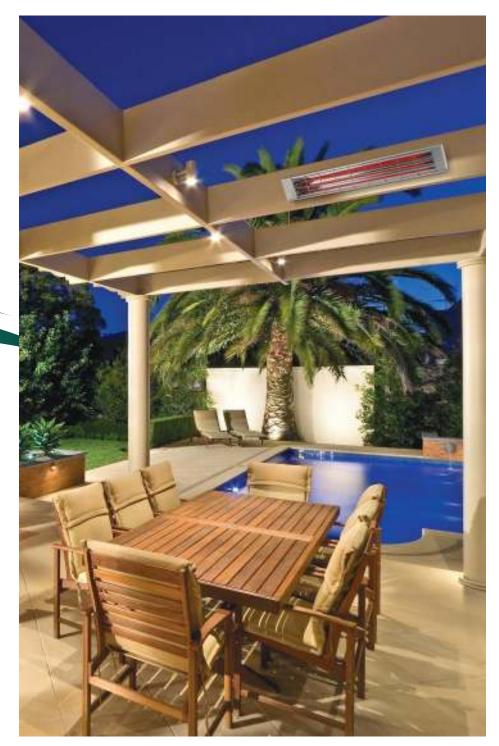

## **ABOUT HEATSTRIP**

**HEATSTRIP** outdoor gas and electric heaters are proudly designed, engineered and supplied in Australia and exported to world markets. **HEATSTRIP** has been engineering innovative, stylish and energy efficient products since 1988. With **HEATSTRIP** inovative heating solutions there is no need to abandon the outdoor area or compromise your style with bulky and unpleasant heaters. Worldwide , many large venues enjoy the style and performance that **HEATSTRIP** has to offer. While they are suitable for commercial use, our award-winning heaters are also ideal for residential alfresco areas.

## A TRUSTED NAME

**HEATSTRIP** heaters are recommended by many of the world's top architects, designers, consultants and specifiers, who trust ins the world-class quality, performance and aesthetics.

HEATSTRIP has been widely recognised for world-class design and innovation. In 2017, the HEATSTRIP Portable LPG heater (model TGH34PL) won a Good Design Australia Selection. In 2013, HEATSTRIP classic-design was awarded coveted Australian Business Award for Product Value.