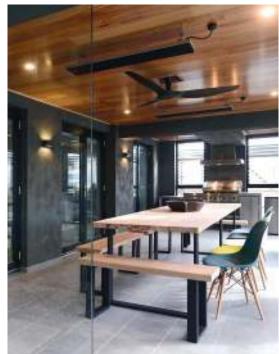

## HEATSTRIP<sup>®</sup> Intense

# HEATSTRIP<sup>®</sup> Intense

The HEATSTRIP® Intense Electric heater is an attractive outdoor heating solution, providing high output, instant heat. HEATSTRIP has successfully enabled many entertainment venues such as restaurants, pubs and clubs to utilise their outdoor dining areas day and night, through all seasons.