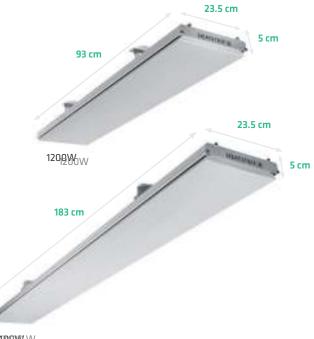

#### Features:

- Water protection rating of IP45 and specifically
- Designed for indoor heating
- The device comes with an electric lead and plug (1200W + 2400W)
- Voltage 230V, for United Kingdom 240V
- Enhanced HEATSTRIP performance
- Suitable for multiple applications commercial & residential
- Multiple mounting options allows for easy installation
- Low maintenance
- 4 year residential warranty and 2 year commercial warranty
- Standard mounting brackets are already included

| Туре     | Surface area of<br>covered patio | Power<br>(watts) | Current<br>(Amps) | Dimensions<br>(LxWxH) | Weight<br>(Kg) | Lead Length<br>(mm) | Plug | Minimum<br>mounting<br>height | Maximum<br>mounting<br>height |
|----------|----------------------------------|------------------|-------------------|-----------------------|----------------|---------------------|------|-------------------------------|-------------------------------|
| THS1200A | 8 m <sup>2</sup>                 | 1200             | 5.0               | 924 x 235 x 48        | 6              | 1000                | Yes  | 2.1 m                         | 3.0 m                         |
| THS2400A | 16 m <sup>2</sup>                | 2400             | 10                | 1834 x 235 x 48       | 11             | 1000                | Yes  | 2.1 m                         | 3.0 m                         |