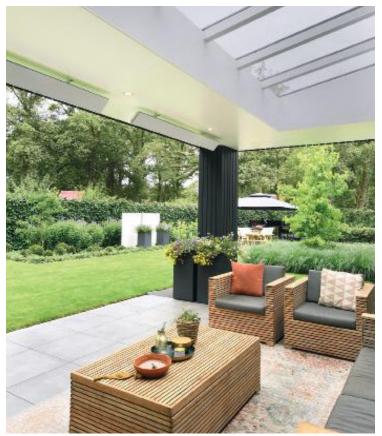

## THE HEATER THAT IS A DESIGN FEATURE!

### What is a HEATSTRIP?

A HEATSTRIP is a high intensity electric radiant heater suitable for outdoor and tough indoor heating, preferably under canopies. It can heat a terrace within 10 minutes and is felt up to 4 meters from the source, depending of the type. The HEATSTRIP distinguishes itself by its modern appearance.

#### **Advantages HEATSTRIP:**

- Uses minimal space
- Stylish
- Does not become red hot
- Energy saving
- Low maintenance
- Suitable for built-in
- Design and development in Australia