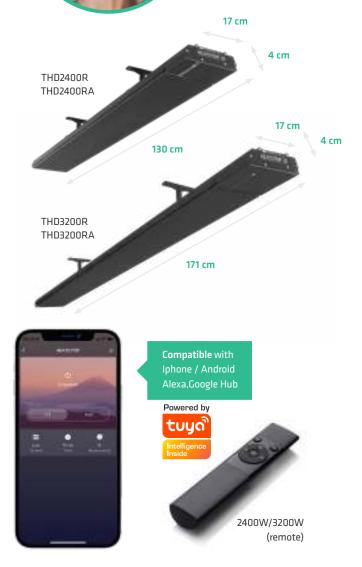

| Туре      | Surface area of covered patio | Surface area of enclosed space | Power<br>(watts) | Current<br>(Amps) | Dimensions<br>(LxWxH) | Weight<br>(Kg) | Lead Length<br>(mm) | Plug | Minimum<br>mounting<br>height | Maximum<br>mounting<br>height |
|-----------|-------------------------------|--------------------------------|------------------|-------------------|-----------------------|----------------|---------------------|------|-------------------------------|-------------------------------|
| THD2400R  | 4 m <sup>2</sup>              | 6 m <sup>2</sup>               | 2400             | 10                | 1306 x 170 x 43       | 6              | 3000                | Yes  | 2.1 m                         | 2.7 m                         |
| THD3200R  | 5 m <sup>2</sup>              | 8 m <sup>2</sup>               | 3200             | 13                | 1710 x 170 x 43       | 9              | 3000                | No   | 2.1 m                         | 2.7 m                         |
| THD2400RA | 4 m <sup>2</sup>              | 6 m <sup>2</sup>               | 2400             | 10                | 1306 x 170 x 43       | 6              | 3000                | Yes  | 2.1 m                         | 2.7 m                         |
| THD3200RA | 5 m²                          | 8 m²                           | 3200             | 13                | 1710 x 170 x 43       | 9              | 3000                | No   | 2.1 m                         | 2.7 m                         |

Choise of: Timer + Low/High or Smart App version

The HEATSTRIP Design with remote is a high intensity electric radiant heater suitablefor outdoor and tough indoor heating. The HEATSTRIP Design is thin but functional and can heat a terrace within 10 minutes. The remote function gives you the possibility to use the timer function and switch in output (medium or high). Energy savings and a great performance can be expected. It should be preferably be used under a roof outdoors in order to prevent loss of heat.

#### Features:

- Electric radiant heater perfect for your protected alfresco area, pergola, verandah or café
- The elegant, slimline design and "off-white" colour blends in seamlessly with most white ceilings
- World leading element design produces a more compact and higher output heater
- The device comes with an electric lead and plug (2400W)
- Voltage 230V, for United Kingdom 240V
- Significantly more cost-effective than bottled gas heaters
- 2 different steps of energy use plus timer function of 1,2 or 4 hour. Step 1 ON-H, HEATSTRIP works at full power: 100%
   Step 2 ON-L, HEATSTRIP works at 70 % power, so it uses less energy.
- Convenient DIY installation of 1800W and 2400W models, 3600W model must be hard wired
- The minimum mounting height is 2.10 m for safety reasons (the radiation surface reaches a temperature of about 350°C)
- The heaters are certified IP55 waterproof. This means that the Heatstrips are 100% rain and weatherproof
- 4 year residential warranty and 2 year commercial warranty
- Tuya smart app is compatible with Iphone / Android, Alexa and Google Hub