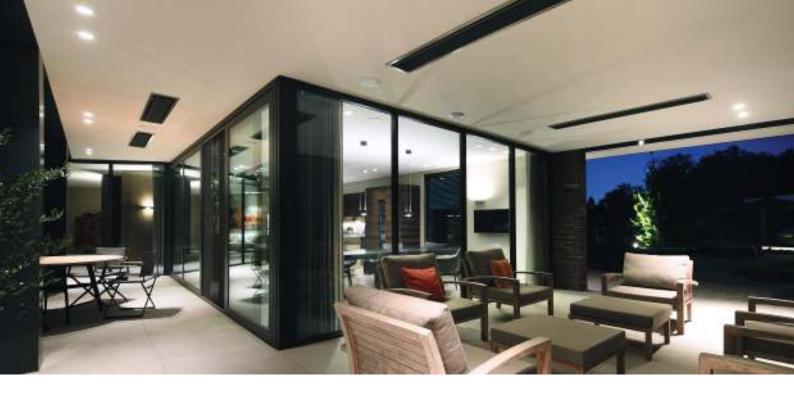

## THE HEATER THAT IS A DESIGN FEATURE!

### What is a HEATSTRIP?

A HEATSTRIP is a high intensity electric radiant heater suitable for outdoor and tough indoor heating, preferably under canopies. It can heat a terrace within 10 minutes and is felt up to 4 meters from the source, depending of the type. The HEATSTRIP distinguishes itself by its modern appearance.

#### **Advantages HEATSTRIP:**

- Uses minimal space
- Stylish
- Does not become red hot
- Energy saving
- Low maintenance
- Suitable for built-in
- Design and development in Australia