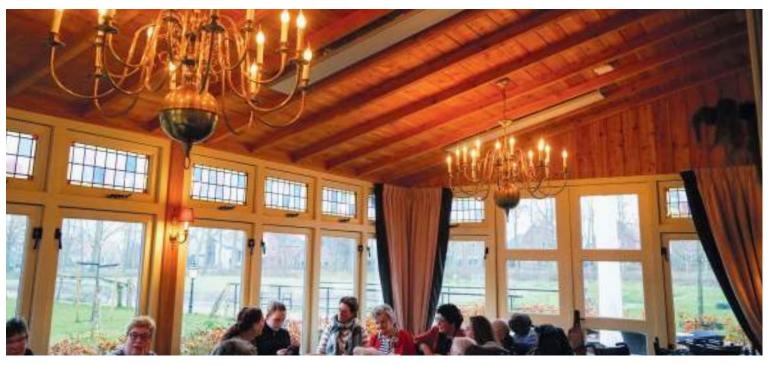

HEATSTRIP has successfully enabled many entertainment venues such as restaurants, pubs and clubs to utilise their outdoor dining areas day and night, through all seasons.

| Туре      | Surface area of covered patio | Surface area of enclosed space | Power<br>(watts) | Current<br>(Amps) | Dimensions<br>(LxWxH) | Weight<br>(Kg) | Lead<br>Length<br>(mm) | Plug | Minimum<br>mounting<br>height | Maximum<br>mounting<br>height |
|-----------|-------------------------------|--------------------------------|------------------|-------------------|-----------------------|----------------|------------------------|------|-------------------------------|-------------------------------|
| THD2400EU | 3.0 m <sup>2</sup>            | 3.75 m <sup>2</sup>            | 2400             | 6.3               | 1200 x 170 x 50       | 5              | 1000                   | Yes  | 2.1 m                         | 2.7 m                         |
| THD3600EU | 5.0 m <sup>2</sup>            | 6 m <sup>2</sup>               | 3200             | 10                | 1800 x 170 x 50       | 6              | 1000                   | Yes  | 2.1 m                         | 2.7 m                         |

# HEATSTRIP<sup>®</sup> Intense

The HEATSTRIP® Intense Electric heater is an attractive outdoor heating solution, providing high output, instant heat. HEATSTRIP has successfully enabled many entertainment venues such as restaurants, pubs and clubs to utilise their outdoor dining areas day and night, through all seasons.