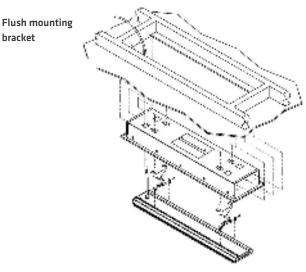

## **Mounting options**

Accessories

Extension mounting bracket

30 cm, 60 cm, 90 cm & 120 cm

Standard mounting bracket

Wall mounting bracket

**Flush mount enclosure** \*Also available in matte black

Flush mount enclosure