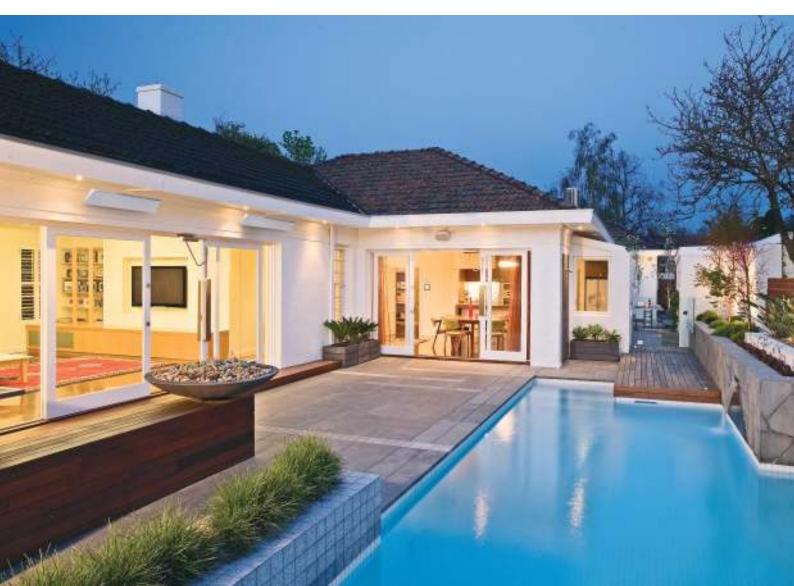

## THE HEATER THAT IS A DESIGN FEATURE!

### What is a HEATSTRIP?

A HEATSTRIP is a high intensity electric radiant heater suitable for outdoor and tough indoor heating, preferably under canopies. It can heat a terrace within 10 minutes and is felt up to 4 meters from the source, depending of the type. The HEATSTRIP distinguishes itself by its modern appearance.

#### **Advantages HEATSTRIP:**

- Uses minimal space
- Stylish
- Does not become red hot
- Energy saving
- Low maintenance
- Suitable for built-in
- Design and development in Australia