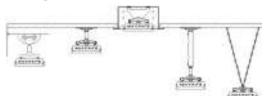

|
| THH2400 | 5.0 m <sup>2</sup>            | 6 m <sup>2</sup>               | 2400             | 10                | 1364 x 165 x 48       | 6              | 1000                   | Yes  | 2.1 m                         | 2.7 m                         |
| THH3200 | 6.0 m <sup>2</sup>            | 8 m <sup>2</sup>               | 3200             | 13.3              | 1774 x 165 x 48       | 8              | 1000                   | No   | 2.1 m                         | 2.7 m                         |

## **Table setting**



6x2400W



2x 2400W



## **Mounting options**

Accessories

Extension mounting bracket

30 cm, 60 cm, 90 cm & 120 cm

Standard mounting bracket

Wall mounting bracket

**Flush mount enclosure** \*Also available in matte black

#### Mounting



#### Extension mounting bracket





| Suitable<br>for model | Part No   | Hole cutout<br>dimensions (mm) | Overall<br>dimensions (mm) |
|-----------------------|-----------|--------------------------------|----------------------------|
| THH1500               | THHAC-009 | 980 x 230                      | 1030 x 280 x 125           |
| THH2400               | THHAC-011 | 1420 x 230                     | 1470 x 280 x 125           |
| THH3200               | THHAC-012 | 1830 x 230                     | 1880 x 280 x 125           |

## HEATSTRIP<sup>®</sup> Design













## HEATSTRIP<sup>®</sup> Design All Black

HEATSTRIP Design is a stylish, high-quality electric heater with a high intensity. The HEATSTRIP radiant heater is more energy efficient than traditional gasheaters! A HEAT