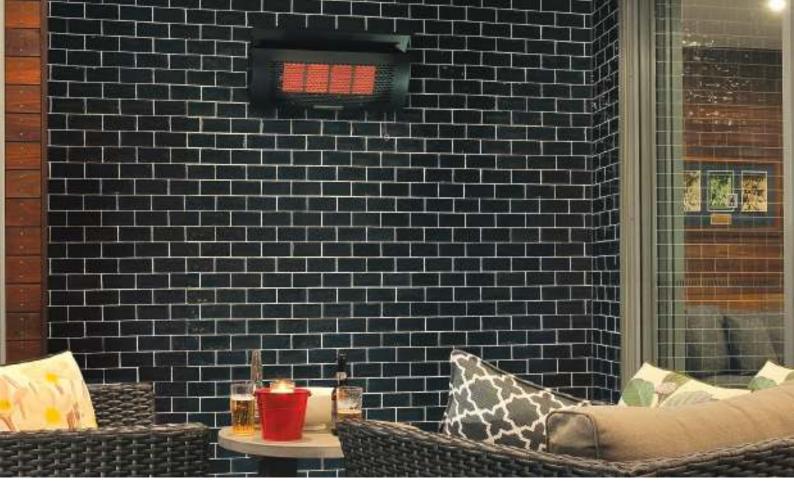

# HEATSTRIP<sup>®</sup> Wall Mounted Gas Heater

The HEATSTRIP Wall Mounted Gas heater, Model TGH34PL-2EU30 (LPG 30MB) and TGH34WNEU-2 (NG) are a stylish addition to any outdoor area, where mains Naturel Gas is preferred. World class design aesthetics, heat output and performance, for both residential and commercial applications.

#### Features:

- 34MJ (9,44 kWh), 4 tile commercial quality ceramic burners, for connection to mains gas
- The heater head unit is now full stainless steel with ultra high temperature paint finish
- The operation system is by finger pull tabs, with fully earthed thermocouple
- Protective grille and reflector included as standard, to guarantee safe Operation. Reflector design ensures that only a minimum of 500mm overhead clearance is required
- Wall mounting bracket allows for mounting angle, and is extremely robust to provide strength and support
- 2 year residential and 1 year commercial warranty