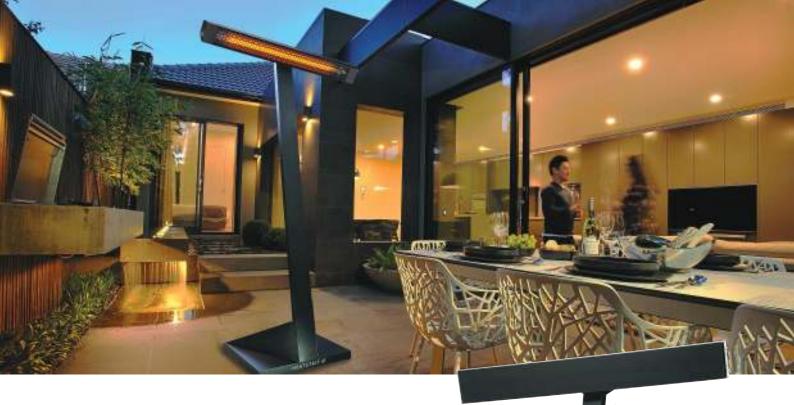

# HEATSTRIP<sup>®</sup> Stand

The HEATSTRIP free-standing heater, Model THAC-100 is the classy and refined solution, for when a portable, easy DIY electric heating option is required. Incorporating a sleek and robust stand, it is ideal for heating of tables, lounges, entertaining areas and work stations, both indoors and outdoors. The THAC-100 is suitable for all types up to 2400 watt, except the indoor.

## Features:

- Stylisch, high quality portable, free- standing outdoor heater stand
- Ideal for alfresco areas, balconies, apartments & hospitality (indoor & outdoor use)
- Voltage 230V, for United Kingdom 240V
- Components are easy for DIY installation
- In-build wheels for easy portability, perfect for residential and commercial applications
- Corrosion protected by special e-coating treatment
- 2 year residential and 1 year commercial warranty