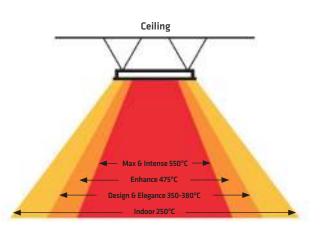

241040100/ VV

Convective heat can be lost in uninsulated areas or naturally rise towards the roof in high ceiling locations.

Radiant heat is directed downwards to where it is required, and can be zoned to heat only those areas that are occupied.