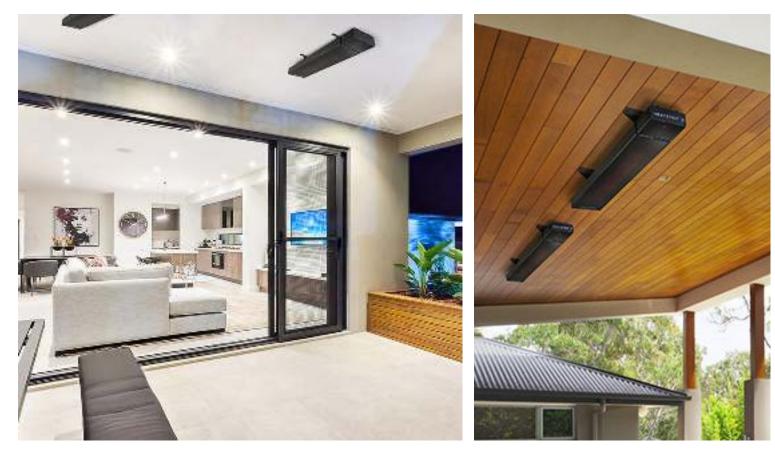

## THE HEATER THAT IS A DESIGN FEATURE!

### What is a HEATSTRIP?

A HEATSTRIP is a high intensity electric radiant heater suitable for outdoor and tough indoor heating, preferably under canopies. It can heat a terrace within 10 minutes and is felt up to 4 meters from the source, depending of the type. The HEATSTRIP distinguishes itself by its modern appearance.

#### **Advantages HEATSTRIP:**

- Uses minimal space
- Stylish
- Does not become red hot
- Energy saving
- Low maintenance
- Suitable for built-in
- Design and development in Australia