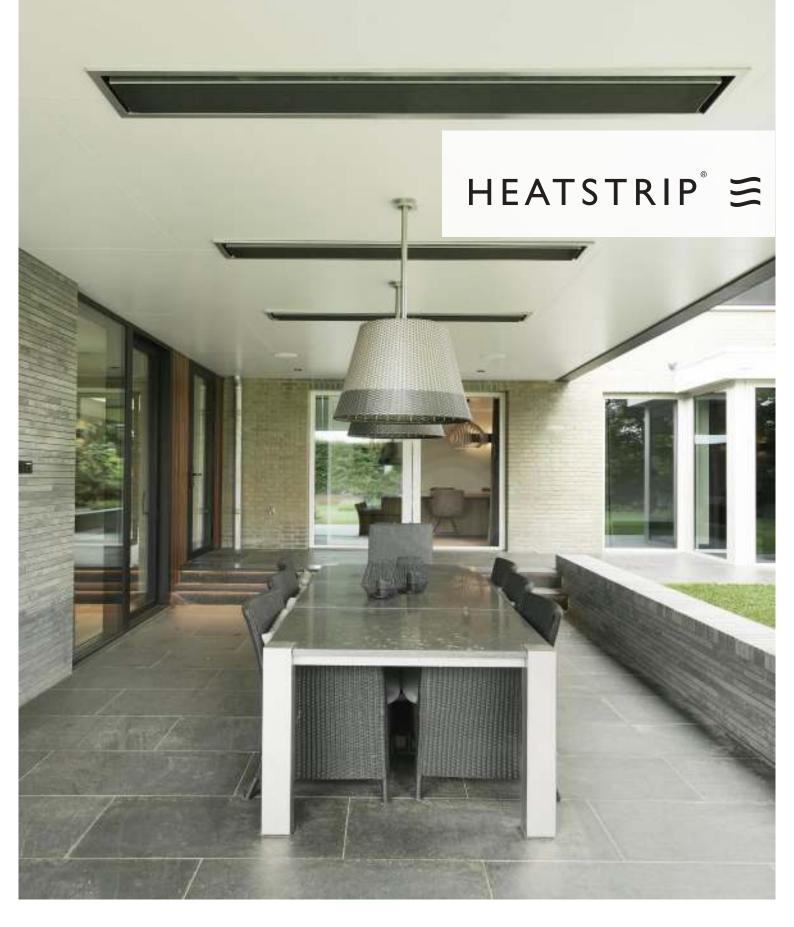

## THE HEATER THAT IS A DESIGN FEATURE!

### What is a HEATSTRIP?

A HEATSTRIP is a high intensity electric radiant heater suitable for outdoor and tough indoor heating, preferably under canopies. It can heat a terrace within 10 minutes and is felt up to 4 meters from the source, depending of the type. The HEATSTRIP distinguishes itself by its modern appearance.

#### **Advantages HEATSTRIP:**

- Uses minimal space
- Stylish
- Does not become red hot
- Energy saving
- Low maintenance
- Suitable for built-in
- Design and development in Australia