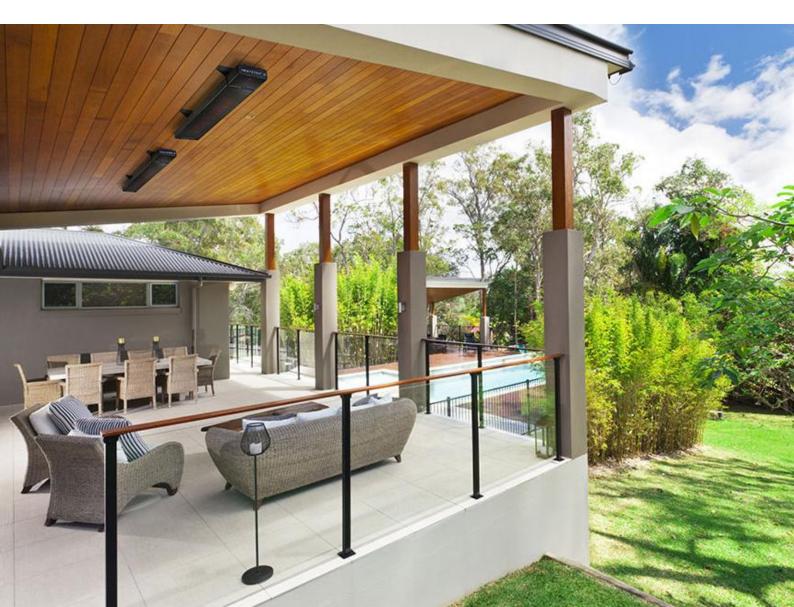

## THE HEATER THAT IS A DESIGN FEATURE!

### What is a HEATSTRIP?

A HEATSTRIP is a high intensity electric radiant heater suitable for outdoor and tough indoor heating, preferably under canopies. It can heat a terrace within 10 minutes and is felt up to 4 meters from the source, depending of the type. The HEATSTRIP distinguishes itself by its modern appearance.

#### **Advantages HEATSTRIP:**

- Uses minimal space
- Stylish
- Does not become red hot
- Energy saving
- Low maintenance
- Suitable for built-in
- Design and development in Australia