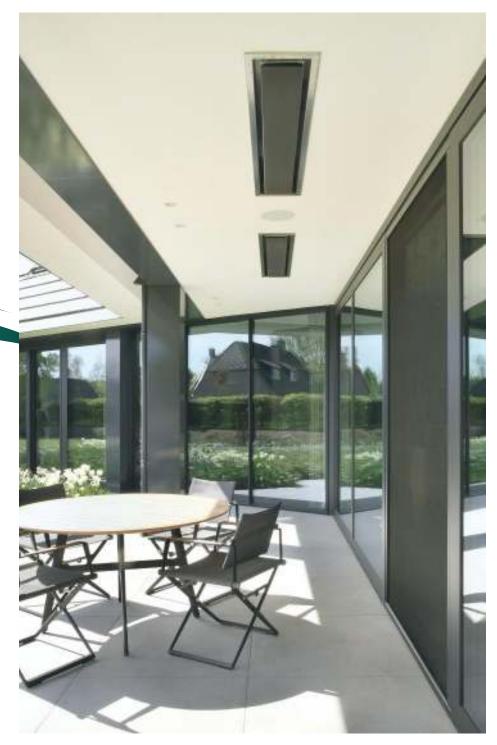

## THE HEATER THAT IS A DESIGN FEATURE!

### What is a HEATSTRIP?

A HEATSTRIP is a high intensity electric radiant heater suitable for outdoor and tough indoor heating, preferably under canopies. It can heat a terrace within 10 minutes and is felt up to 4 meters from the source, depending of the type. The HEATSTRIP distinguishes itself by its modern appearance.

#### **Advantages HEATSTRIP:**

- Uses minimal space
- Stylish
- Does not become red hot
- Energy saving
- Low maintenance
- Suitable for built-in
- Design and development in Australia