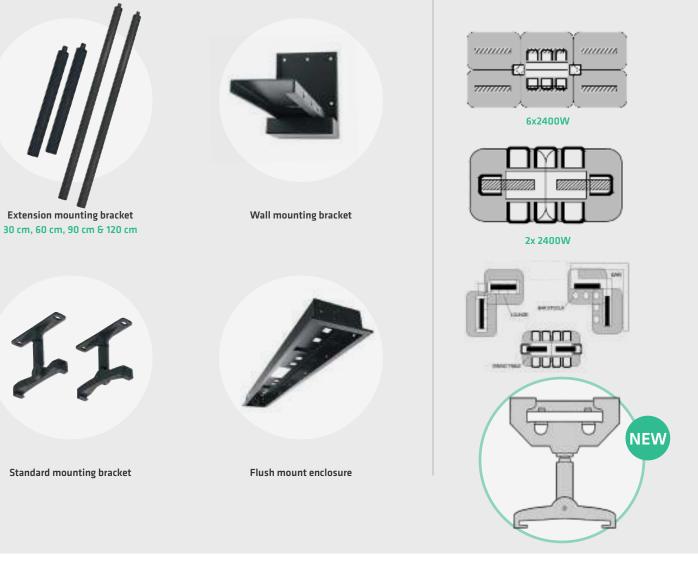

## **Mounting options**

Accessories

Extension mounting bracket

30 cm, 60 cm, 90 cm & 120 cm

Standard mounting bracket

Wall mounting bracket

**Flush mount enclosure** \*Also available in matte black

#### Extension mounting bracket

| Suitable<br>for model | Part No   | Hole cutout<br>dimensions (mm) | Overall<br>dimensions (mm) |
|-----------------------|-----------|--------------------------------|----------------------------|
| THH1500               | THHAC-009 | 980 x 230                      | 1030 x 280 x 125           |
| THH2400               | THHAC-011 | 1420 x 230                     | 1470 x 280 x 125           |
| THH3200               | THHAC-012 | 1830 x 230                     | 1880 x 280 x 125           |