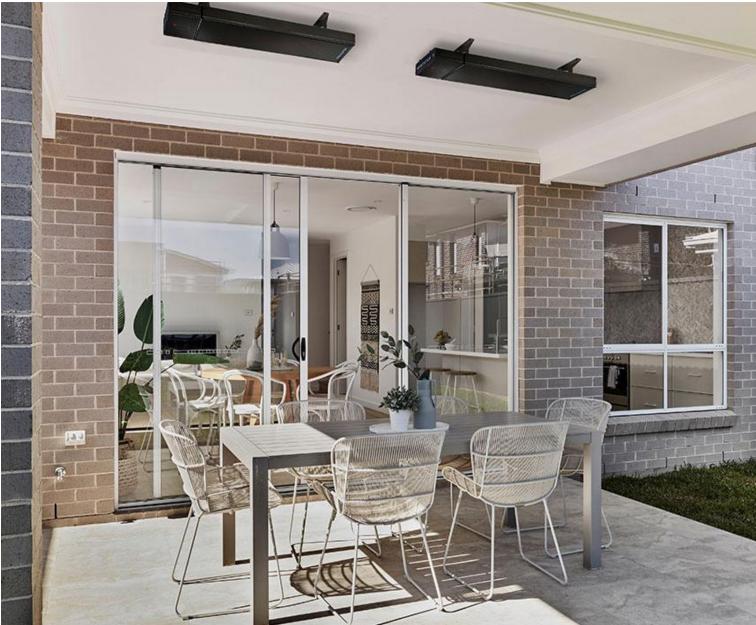

## THE HEATER THAT IS A DESIGN FEATURE!

### What is a HEATSTRIP?

A HEATSTRIP is a high intensity electric radiant heater suitable for outdoor and tough indoor heating, preferably under canopies. It can heat a terrace within 10 minutes and is felt up to 4 meters from the source, depending of the type. The HEATSTRIP distinguishes itself by its modern appearance.

#### **Advantages HEATSTRIP:**

- Uses minimal space
- Stylish
- Does not become red hot
- Energy saving
- Low maintenance
- Suitable for built-in
- Design and development in Australia