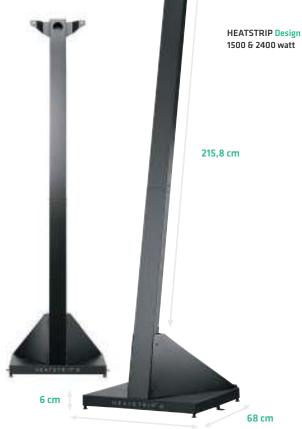

## HEATSTRIP<sup>®</sup> Design

## HEATSTRIP<sup>®</sup> Design All Black

HEATSTRIP Design is a stylish, high-quality electric heater with a high intensity. The HEATSTRIP radiant heater is more energy efficient than traditional gasheaters! A HEATSTRIP is perfect to use in covered places at home, as well as commercial places like restaurants, cafes and sporting clubs. The Design unique "All Black" colour can perfectly blend in with the ceiling in your patio area.

#### Features:

- Casing made of high-grade aluminium
- Complete with adjustable mounting supports suitable for walls and ceilings
- The device comes with an electric lead and plug (1500W + 2400W)
- The radiation panel itself is black, and produces no red glow
- Voltage 230V, for United Kingdom 240V
- The maximum mounting height is 2.70 m
- The recommended mounting height is approx. 2.50 m
- The minimum mounting height is 2.10 m, for safety reasons (the radiation panel surface reaches a temperature of at least 350°C)
- The heaters are certified IP55 waterproof. This means that the Heatstrips are 100% rain and weatherproof
- 4 year residential warranty and 2 year commercial warranty

HEATSTRIP has successfully enabled many entertainment venues such as restaurants, pubs and clubs to utilise their outdoor dining areas day and night, through all seasons.

| Туре      | Surface area of covered patio | Surface area of enclosed space | Power<br>(watts) | Current<br>(Amps) | Dimensions<br>(LxWxH) | Weight<br>(Kg) | Lead<br>Length<br>(mm) | Plug | Minimum<br>mounting<br>height | Maximum<br>mounting<br>height |
|-----------|-------------------------------|--------------------------------|------------------|-------------------|-----------------------|----------------|------------------------|------|-------------------------------|-------------------------------|
| THD2400EU | 3.0 m <sup>2</sup>            | 3.75 m <sup>2</sup>            | 2400             | 6.3               | 1200 x 170 x 50       | 5              | 1000                   | Yes  | 2.1 m                         | 2.7 m                         |
| THD3600EU | 5.0 m <sup>2</sup>            | 6 m <sup>2</sup>               | 3200             | 10                | 1800 x 170 x 50       | 6              | 1000                   | Yes  | 2.1 m                         | 2.7 m                         |