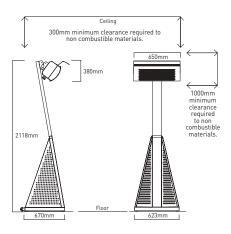

#### Features:

- 34MJ (9,44 kWh), 4 tile commercial quality ceramic burners, for connection to mains gas
- The heater head unit is now full stainless steel with ultra high temperature paint finish
- The operation system is by finger pull tabs, with fully earthed thermocouple
- Protective grille and reflector included as standard, to guarantee safe Operation. Reflector design ensures that only a minimum of 500mm overhead clearance is required
- Wall mounting bracket allows for mounting angle, and is extremely robust to provide strength and support
- 2 year residential and 1 year commercial warranty

| Туре          | Tiles | kWh  | Ignition   | Dimensions<br>(LxWxH) |
|---------------|-------|------|------------|-----------------------|
| TGH34PL-2EU30 | 4     | 9,44 | Electronic | 650 x 190 x 380       |
| TGH34WNEU-2   | 4     | 9,44 | Electronic | 650 x 190 x 380       |
| TGH34         |       |      |            |                       |

# HEATSTRIP<sup>®</sup> Gas Portable LPG Heater

The HEATSTRIP Gas portable LPG heater, Model TGH34PL incorporates world leading design, quality, heat performance and efficiency to provide a stylish, robust and elegant solution for your outdoor and open indoor alfresco areas, balcony, patio, halls & warehouses.

## Features:

- 34 MJ (9,44 kWh) and 4 tile commercial quality ceramic burners To be used with 9kg LPG bottle (not included)
- The operation system is by finger pull tabs, with fully earthed thermocouple
- Integrated wheels for easy portability and storage, allows you to heat exactly where you want it. Perfect for residential and commercial applications
- Components are sub-assembled for easy DIY installation
- Protective grille and reflector included as standard, to guarantee safe operation
- 2 year residential and 1 year commercial warranty
- Tilt switch: Gas supply stops as soon as the heater falls over

| Туре      | Tiles | kWh  | Ignition   | Dimensions<br>(LxWxH) |
|-----------|-------|------|------------|-----------------------|
| TGH34PL30 | 4     | 9,44 | Electronic | 650 x 670 x2118       |
| TGHCOVER  |       |      |            | 650 x 670 x2118       |