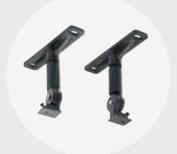

## **Mounting options**

Accessories

Extension mounting bracket

30 cm, 60 cm, 90 cm & 120 cm

Standard mounting bracket

Wall mounting bracket

**Flush mount enclosure** \*Also available in matte black

#### Mounting

#### Extension mounting bracket

| Suitable<br>for model | Part No   | Hole cutout<br>dimensions (mm) | Overall<br>dimensions (mm) |
|-----------------------|-----------|--------------------------------|----------------------------|
| THH1500               | THHAC-009 | 980 x 230                      | 1030 x 280 x 125           |
| THH2400               | THHAC-011 | 1420 x 230                     | 1470 x 280 x 125           |
| THH3200               | THHAC-012 | 1830 x 230                     | 1880 x 280 x 125           |