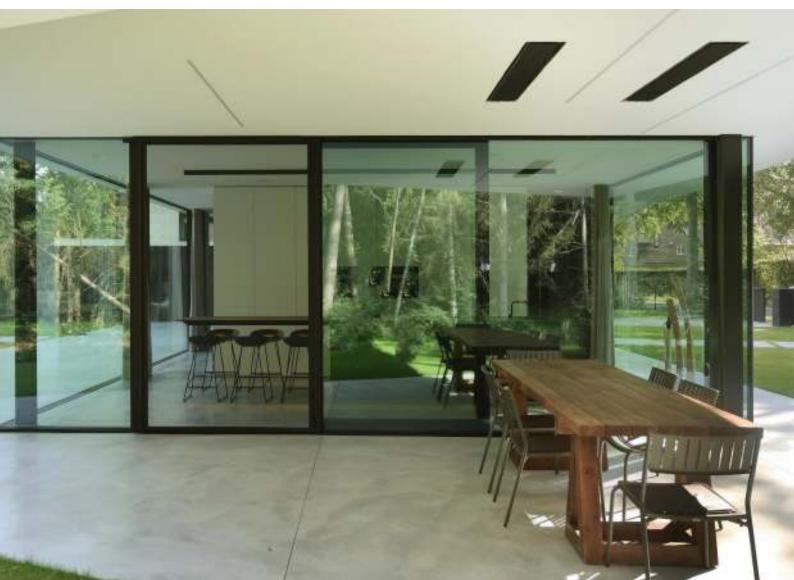

## THE HEATER THAT IS A DESIGN FEATURE!

### What is a HEATSTRIP?

A HEATSTRIP is a high intensity electric radiant heater suitable for outdoor and tough indoor heating, preferably under canopies. It can heat a terrace within 10 minutes and is felt up to 4 meters from the source, depending of the type. The HEATSTRIP distinguishes itself by its modern appearance.