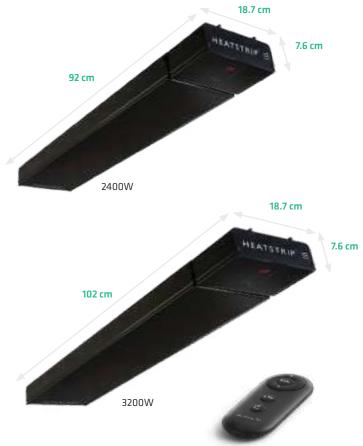

#### Features:

• Electric radiant heater ideal for your protected alfresco area, pergola, veranda, café or difficult to heat indoor areas

3 Models available THH1800A (1800W), THH2400A (2400W) & THH3200A (3200W)

- 2-year residential warranty and 1-year commercial warranty
- Australian designed and engineered

| Туре    | Surface area of covered patio | Surface area of enclosed space | Power<br>(watts) | Current<br>(Amps) | Dimensions<br>(LxWxH) | Weight<br>(Kg) | Lead<br>Length<br>(mm) | Plug | Minimum<br>mounting<br>height | Maximum<br>mounting<br>height |
|---------|-------------------------------|--------------------------------|------------------|-------------------|-----------------------|----------------|------------------------|------|-------------------------------|-------------------------------|
| THH1500 | 3.0 m <sup>2</sup>            | 3.75 m <sup>2</sup>            | 1500             | 6.3               | 924 x 165 x 48        | 5              | 1000                   | Yes  | 2.1 m                         | 2.7 m                         |
| THH2400 | 5.0 m <sup>2</sup>            | 6 m <sup>2</sup>               | 2400             | 10                | 1364 x 165 x 48       | 6              | 1000                   | Yes  | 2.1 m                         | 2.7 m                         |
| THH3200 | 6.0 m <sup>2</sup>            | 8 m <sup>2</sup>               | 3200             | 13.3              | 1774 x 165 x 48       | 8              | 1000                   | No   | 2.1 m                         | 2.7 m                         |