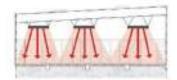

241040100/ VV

Convective heat can be lost in uninsulated areas or naturally rise towards the roof in high ceiling locations.

Radiant heat is directed downwards to where it is required, and can be zoned to heat only those areas that are occupied.