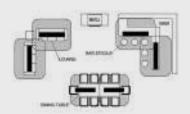

## **Table setting**

6x2400W

2x 2400W

## **Mounting options**

Accessories

Extension mounting bracket

30 cm, 60 cm, 90 cm & 120 cm

Standard mounting bracket

Wall mounting bracket

**Flush mount enclosure** \*Also available in matte black

#### Mounting

#### Extension mounting bracket

| Suitable<br>for model | Part No   | Hole cutout<br>dimensions (mm) | Overall<br>dimensions (mm) |
|-----------------------|-----------|--------------------------------|----------------------------|
| THH1500               | THHAC-009 | 980 x 230                      | 1030 x 280 x 125           |
| THH2400               | THHAC-011 | 1420 x 230                     | 1470 x 280 x 125           |
| THH3200               | THHAC-012 | 1830 x 230                     | 1880 x 280 x 125           |