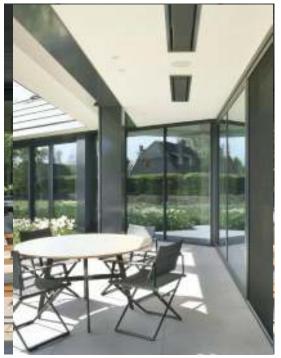

## THE HEATER THAT IS A DESIGN FEATURE!

### What is a HEATSTRIP?

A HEATSTRIP is a high intensity electric radiant heater suitable for outdoor and tough indoor heating, preferably under canopies. It can heat a terrace within 10 minutes and is felt up to 4 meters from the source, depending of the type. The HEATSTRIP distinguishes itself by its modern appearance.