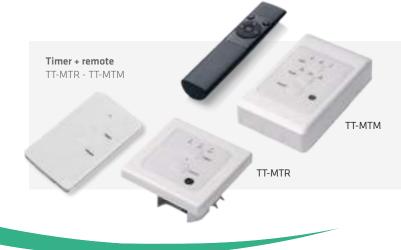

#### TT-MTR and TT-MTM Wall Controller with remote control:

This HEATSTRIP has been designed for ease of use to ensure economic running costs of your heater. It provides a timer for automatic heater operation. The timer function has four settings. It can turn the heater on for 1 hour, 2 hours, 4 hours or constantly on. The TT-MTM controller has also an timer function but you are also able to adjust the temperature output of the HEATSTRIP in high, medium or low. The timer can be operated where it is installed or via remote control unit. The remote control has a range of 10 metres and must be within line of sight of the wall switch.