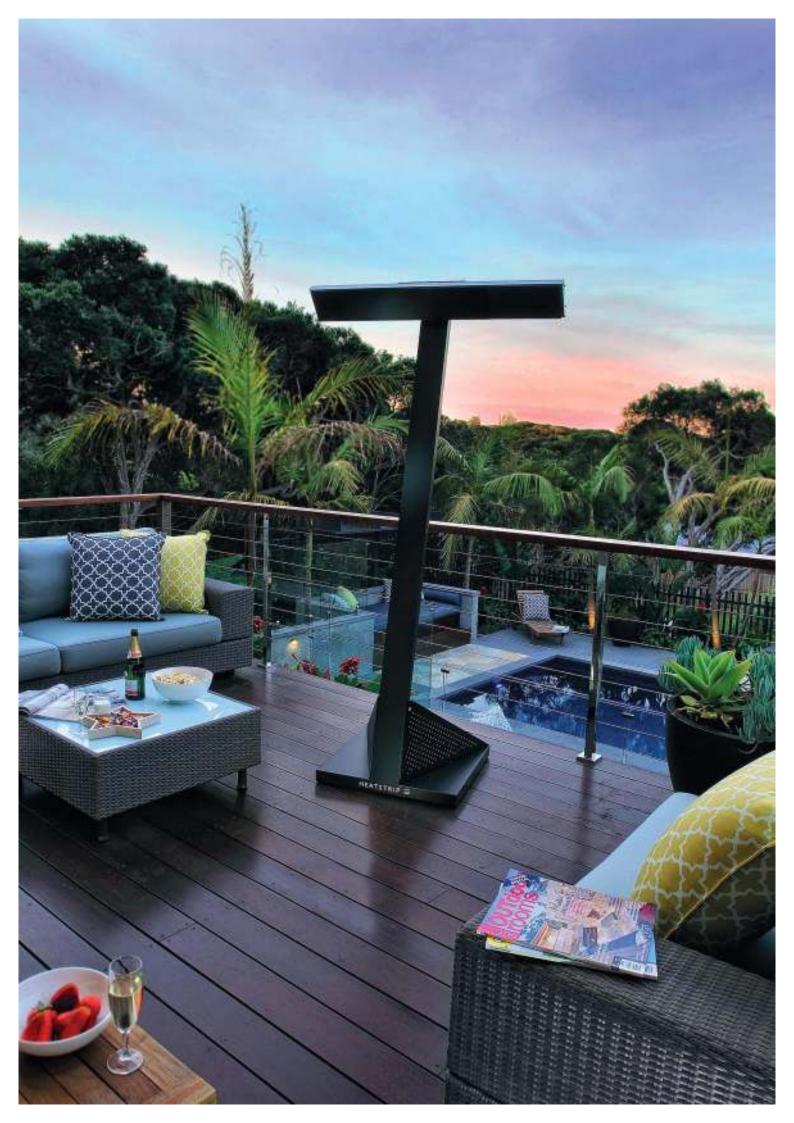

## HEATSTRIP<sup>®</sup> Design

## HEATSTRIP<sup>®</sup> Design All Black

HEATSTRIP Design is a stylish, high-quality electric heater with a high intensity. The HEATSTRIP radiant heater is more energy efficient than traditional gasheaters! A HEATSTRIP is perfect to use in covered places at home, as well as commercial places like restaurants, cafes and sporting clubs. The Design unique "All Black" colour can perfectly blend in with the ceiling in your patio area.

## THE HEATER THAT IS A DESIGN FEATURE!