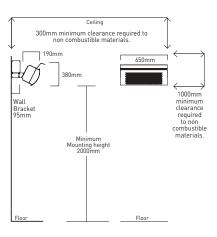

#### Features:

- 34MJ (9,44 kWh), 4 tile commercial quality ceramic burners, for connection to mains gas
- The heater head unit is now full stainless steel with ultra high temperature paint finish
- The operation system is by finger pull tabs, with fully earthed thermocouple
- Protective grille and reflector included as standard, to guarantee safe Operation. Reflector design ensures that only a minimum of 500mm overhead clearance is required
- Wall mounting bracket allows for mounting angle, and is extremely robust to provide strength and support
- 2 year residential and 1 year commercial warranty