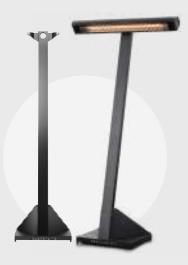

# HEATSTRIP<sup>®</sup> Stand

The HEATSTRIP free-standing heater, Model THAC-100 is the classy and refined solution, for when a portable, easy DIY electric heating option is required. Incorporating a sleek and robust stand, it is ideal for heating of tables, lounges, entertaining areas and work stations, both indoors and outdoors. The THAC-100 is suitable for all types up to 2400 watt, except the indoor.

## Features:

- Stylisch, high quality portable, free- standing outdoor heater stand
- Ideal for alfresco areas, balconies, apartments & hospitality (indoor & outdoor use)
- Voltage 230V, for United Kingdom 240V
- Components are easy for DIY installation
- In-build wheels for easy portability, perfect for residential and commercial applications
- Corrosion protected by special e-coating treatment
- 2 year residential and 1 year commercial warranty