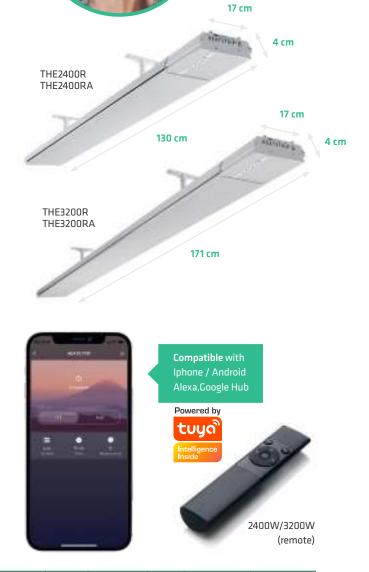

| Туре      | Surface area of<br>covered patio | Surface area of enclosed space | Power<br>(watts) | Current<br>(Amps) | Dimensions<br>(LxWxH) | Weight<br>(Kg) | Lead Length<br>(mm) | Plug | Minimum<br>mounting<br>height | Maximum<br>mounting<br>height |
|-----------|----------------------------------|--------------------------------|------------------|-------------------|-----------------------|----------------|---------------------|------|-------------------------------|-------------------------------|
| THE2400R  | 4 m <sup>2</sup>                 | 6 m <sup>2</sup>               | 2400             | 10                | 1306 x 170 x 43       | 6              | 1000                | Yes  | 2.1 m                         | 2.7 m                         |
| THE3200R  | 5 m <sup>2</sup>                 | 8 m <sup>2</sup>               | 3200             | 13                | 1710 x 170 x 43       | 9              | 1000                | No   | 2.1 m                         | 2.7 m                         |
| THE2400RA | 4 m <sup>2</sup>                 | 6 m <sup>2</sup>               | 2400             | 10                | 1306 x 170 x 43       | 6              | 3000                | Yes  | 2.1 m                         | 2.7 m                         |
| THE3200RA | 5 m <sup>2</sup>                 | 8 m <sup>2</sup>               | 3200             | 13                | 1710 x 170 x 43       | 9              | 3000                | No   | 2.1 m                         | 2.7 m                         |

## HEATSTRIP<sup>®</sup> Enhance

This sleek, slimline heater with a smooth German Schott glass front is the perfect all-black electric heating solution for instant performance. Easily control the heater with the included remote and app, with a timer rang-ing from 0-24 hours and 3 different heating levels. Whether you need localised or direct spot heating indoors or outdoors, this heater is sure to meet your needs.

#### Features:

- Indoor/outdoor electric radiant heater.
- 2 models available THG2400BA (2400 Watt) and THG3200BA (3200 Watt)
- Complete with adjustable mounting supports suitable for walls
  and ceilings
- Sleek, slimline appeal with a smooth German-made Schott glass front panel
- Remote, app plus smart home connectivity. Compatible with Google and Amazon smart home platforms. Bluetooth & WIFI
- Remote control provides 3 heat levels with adjustable timer options from 0-24 hours with the touch of a button.
- Convenient DIY Installation for the 2400W model. 3200W model must be hard-wired and installed by a licensed electrician.

2400W/3200W (remote)

| Туре      | Surface area of<br>covered patio | Surface area of enclosed space | Power<br>(watts) | Current<br>(Amps) | Dimensions<br>(LxWxH) | Weight<br>(Kg) | Lead Length<br>(mm) | Plug | Minimum<br>mounting<br>height | Maximum<br>mounting<br>height |
|-----------|----------------------------------|--------------------------------|------------------|-------------------|-----------------------|----------------|---------------------|------|-------------------------------|-------------------------------|
| THH2400AR | 6 m <sup>2</sup>                 | 9 m²                           | 2400             | 10                | 920 x 187 x 76        | 8              | 1000                | Yes  | 2.1 m                         | 2.8 m                         |
| THH3200AR | 9 m²                             | 14 m <sup>2</sup>              | 3200             | 13.5              | 1020 x 187 x 76       | 10             | 1000                | No   | 2.1 m                         | 2.8 m                         |