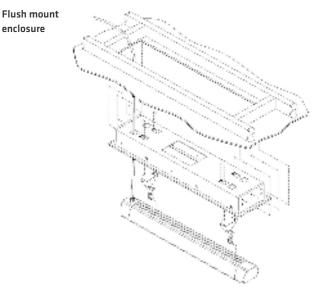

## **Mounting options**

Accessories

Extension mounting bracket

30 cm, 60 cm, 90 cm & 120 cm

Standard mounting bracket

Wall mounting bracket

**Flush mount enclosure** \*Also available in matte black

Flush mount enclosure

#### Extension mounting brackets

Flush mount enclosure

| Suitable<br>for model | Part No   | Hole cutout<br>dimensions (mm) | Overall<br>dimensions (mm) |  |
|-----------------------|-----------|--------------------------------|----------------------------|--|
| THX2400               | THXAC-030 | 935 x 250                      | 980 x 180 x 290            |  |
| THX3600               | THXAC-031 | 1260 x 250                     | 1310 x 180 x 290           |  |

#### Mounting

Flush mount enclosure

| Suitable<br>for model | Part No   | Hole cutout<br>dimensions (mm) | Overall<br>dimensions (mm) |  |
|-----------------------|-----------|--------------------------------|----------------------------|--|
| THG2400BA-EU          | THGAC-001 | 1035 x 253                     | 1091 x 308 x 181           |  |
| THG3200BA-EU          | THGAC-002 | 1135 x 253                     | 1191 x 308 x 181           |  |