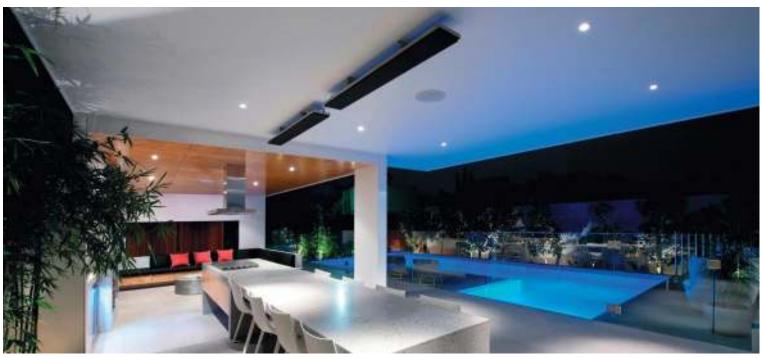

## HEATSTRIP<sup>®</sup> Max

### HEATSTRIP<sup>®</sup> Max

HEATSTRIP Max is an electric radiant heater that can be used indoors or outdoors with high quality, robust X heater grille design.