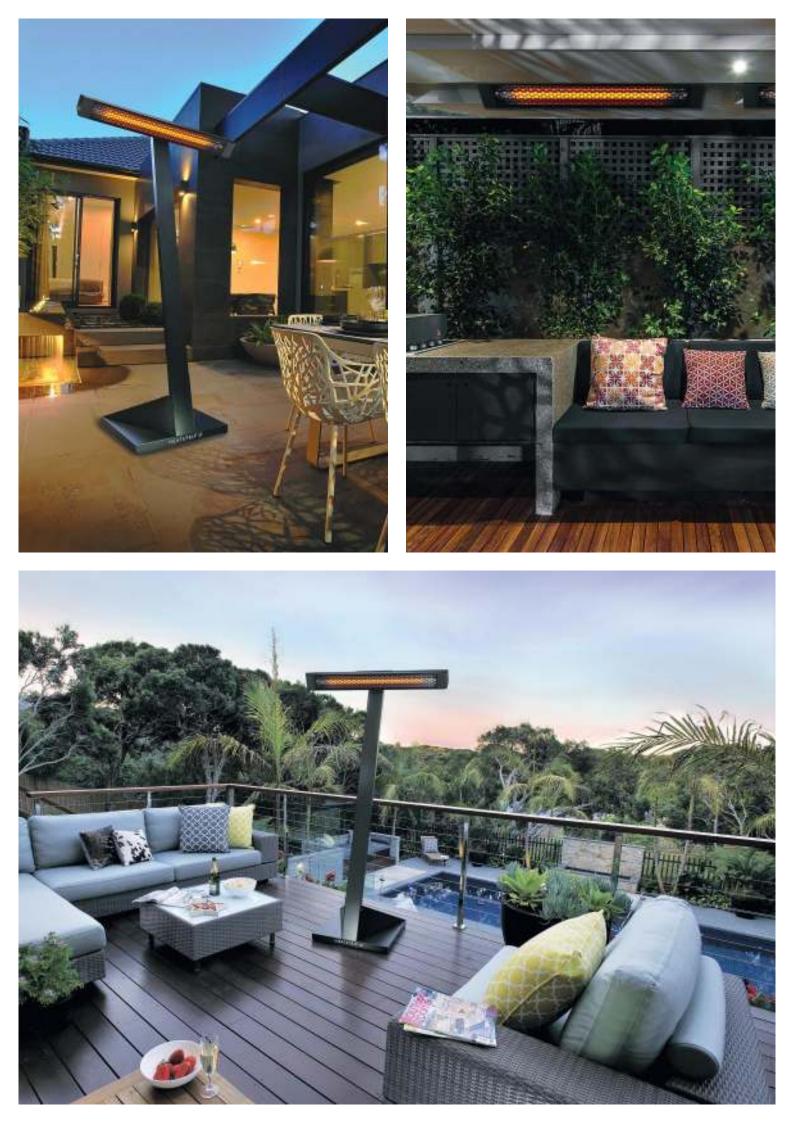

## HEATSTRIP<sup>®</sup> Elegance

HEATSTRIP Elegance is a range of stylish, premium, high-intensity electric panel heaters. With huge running cost savings compared to bottled gas heaters, HEATSTRIP is ideal for outdoor undercover protected applications, both residential and commercial. The first off-white outdoor heater utilizes the latest technology for maximum comfort. Using the latest material coating and heating element technology.

#### Features:

- Electric radiant heater perfect for your protected alfresco area, pergola, verandah or café
- The elegant, slimline design and "off-white" colour blends in seamlessly with most white ceilings
- World leading element design produces a more compact and higher output heater
- The device comes with an electric lead and plug (1800W + 2400W)
- Voltage 230V, for United Kingdom 240V
- Significantly more cost-effective than bottled gas heaters
- Convenient DIY installation of 1800W and 2400W models, 3600W model must be hard wired
- The minimum installation height is 2,10 meters. (The panel reaches a temperature of 400 degrees clesisus)
- The heaters are certified IP55 waterproof. This means that the Heatstrips are 100% rain and weatherproof
- 4 year residential warranty and 2 year commercial warranty

## HEATSTRIP<sup>®</sup> Elegance + remote

Choise of: Timer + Low/High or Smart App version

HEATSTRIP Elegance is a range of stylish, premium, high-intensity electric panel heaters. With huge running cost savings compared to bottled gas heaters, HEATSTRIP is ideal for outdoor undercover protected applications, both residential and commercial. The first off-white outdoor heater utilizes the latest technology for maximum comfort. Using the latest material ceramic coating and heating element technology.

#### Features:

- Electric radiant heater perfect for your protected alfresco area, pergola, verandah or café
- The elegant, slimline design and "off-white" colour blends in seamlessly with most white ceilings
- World leading element design produces a more compact and higher output heater
- The device comes with an electric lead and plug (2400W)
- Voltage 230V, for United Kingdom 240V
- Significantly more cost-effective than bottled gas heaters
- 2 different steps of energy use plus timer function of 1,2 or 4 hour. Step 1 ON-H, HEATSTRIP works at full power: 100%
- Step 2 ON-L, HEATSTRIP works at 70 % power, so it uses less energy.
- Convenient DIY installation of 1800W and 2400W models, 3600W model must be hard wired
- The minimum mounting height is 2.10 m . for safety reasons (the radiation surface reaches a temperature of about 400°C)
- The heaters are certified IP55 waterproof. This means that the Heatstrips are 100% rain and weatherproof
- 4 year residential warranty and 2 year commercial warranty
- Tuya smart app is compatible with Iphone / Android,
  - Alexa and Google Hub