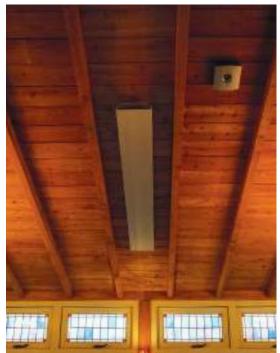

## THE HEATER THAT IS A DESIGN FEATURE!

### What is a HEATSTRIP?

A HEATSTRIP is a high intensity electric radiant heater suitable for outdoor and tough indoor heating, preferably under canopies. It can heat a terrace within 10 minutes and is felt up to 4 meters from the source, depending of the type. The HEATSTRIP distinguishes itself by its modern appearance.

#### **Advantages HEATSTRIP:**

- Uses minimal space
- Stylish
- Does not become red hot
- Energy saving
- Low maintenance
- Suitable for built-in
- Design and development in Australia