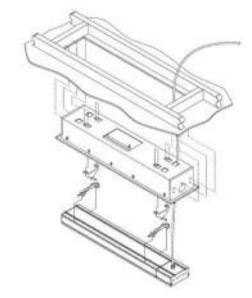

## **Mounting options**

Accessories

Extension mounting bracket

30 cm, 60 cm, 90 cm & 120 cm

Standard mounting bracket

Wall mounting bracket

**Flush mount enclosure** \*Also available in matte black

#### Mounting

#### Extension mounting bracket

| Suitable<br>for model | Part No   | Hole cutout<br>dimensions (mm) | Overall<br>dimensions (mm) |
|-----------------------|-----------|--------------------------------|----------------------------|
| THH1500               | THHAC-009 | 980 x 230                      | 1030 x 280 x 125           |
| THH2400               | THHAC-011 | 1420 x 230                     | 1470 x 280 x 125           |
| THH3200               | THHAC-012 | 1830 x 230                     | 1880 x 280 x 125           |