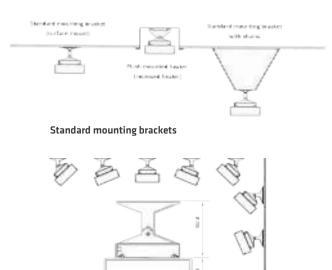

## **Mounting options**

Accessories

Extension mounting bracket

30 cm, 60 cm, 90 cm & 120 cm

Standard mounting bracket

Wall mounting bracket

**Flush mount enclosure** \*Also available in matte black