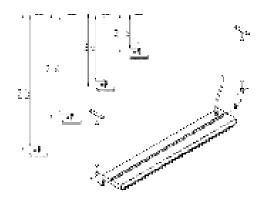

## **Mounting options**

Accessories

Extension mounting bracket

30 cm, 60 cm, 90 cm & 120 cm

Standard mounting bracket

Wall mounting bracket

**Flush mount enclosure** \*Also available in matte black

#### Mounting

#### Extension mounting bracket

| Suitable<br>for model | Part No   | Hole cutout<br>dimensions (mm) | Overall<br>dimensions (mm) |
|-----------------------|-----------|--------------------------------|----------------------------|
| THH1500               | THHAC-009 | 980 x 230                      | 1030 x 280 x 125           |
| THH2400               | THHAC-011 | 1420 x 230                     | 1470 x 280 x 125           |
| THH3200               | THHAC-012 | 1830 x 230                     | 1880 x 280 x 125           |