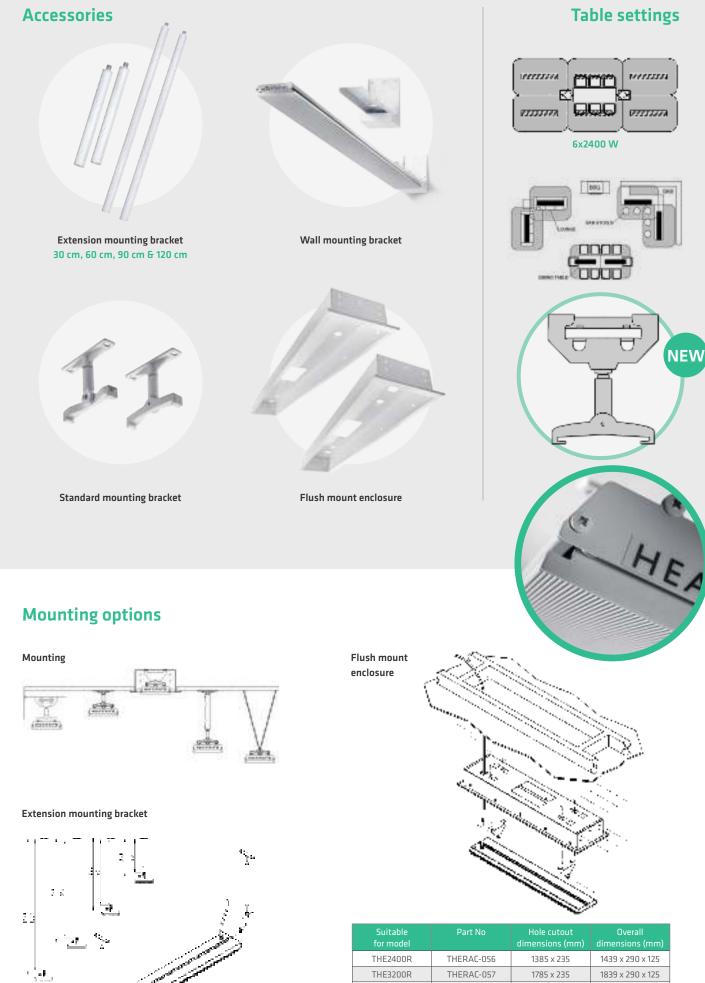

## Accessories **Table settings** Sector A wann ~**~**~ والماليا 2007777 1777777777 6x2400 W 683 nna Extension mounting bracket Wall mounting bracket 30 cm, 60 cm, 90 cm & 120 cm NEW Standard mounting bracket Flush mount enclosure **Mounting options** Mounting Flush mount enclosure 1997 (ânnă) Extension mounting bracket ti }≁ 2.3 212

 $\mathbb{R}^{1}$ 

:Ce

| Suitable<br>for model | Part No   | Hole cutout<br>dimensions (mm) | Overall<br>dimensions (mm) |
|-----------------------|-----------|--------------------------------|----------------------------|
| THE 1800              | THEAC-040 | 1030 x 240                     | 1080 x 290 x 125           |
| THE 2400              | THEAC-041 | 1260 x 240                     | 1310 x 290 x 125           |
| THE 3600              | THEAC-042 | 1860 x 240                     | 1910 x 290 x 125           |

### **Table settings**

THE2400RA

THE3200RA

:Ce

THERAC-056

THERAC-057

1385 x 235

1785 x 235

1439 x 290 x 125

1839 x 290 x 125