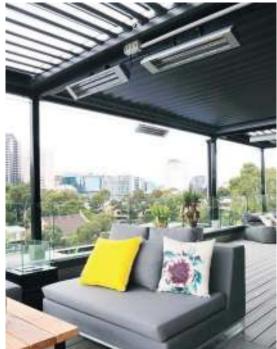

## HEATSTRIP<sup>®</sup> Enhance

## HEATSTRIP<sup>®</sup> Enhance

This sleek, slimline heater with a smooth German Schott glass front is the perfect all-black electric heating solution for instant performance. Easily control the heater with the included remote and app, with a timer rang-ing from 0-24 hours and 3 different heating levels. Whether you need localised or direct spot heating indoors or outdoors, this heater is sure to meet your needs.

#### Features:

- Indoor/outdoor electric radiant heater.
- 2 models available THG2400BA (2400 Watt) and THG3200BA (3200 Watt)
- Complete with adjustable mounting supports suitable for walls
  and ceilings
- Sleek, slimline appeal with a smooth German-made Schott glass front panel
- Remote, app plus smart home connectivity. Compatible with Google and Amazon smart home platforms. Bluetooth & WIFI
- Remote control provides 3 heat levels with adjustable timer options from 0-24 hours with the touch of a button.
- Convenient DIY Installation for the 2400W model. 3200W model must be hard-wired and installed by a licensed electrician.