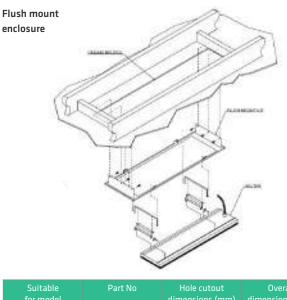

## **Mounting options**

Accessories

Extension mounting bracket

30 cm, 60 cm, 90 cm & 120 cm

Standard mounting bracket

Wall mounting bracket

**Flush mount enclosure** \*Also available in matte black

#### Extension mounting bracket

| Suitable<br>for model | Part No   | Hole cutout<br>dimensions (mm) | Overall<br>dimensions (mm) |
|-----------------------|-----------|--------------------------------|----------------------------|
| THH1500               | THHAC-009 | 980 x 230                      | 1030 x 280 x 125           |
| THH2400               | THHAC-011 | 1420 x 230                     | 1470 x 280 x 125           |
| THH3200               | THHAC-012 | 1830 x 230                     | 1880 x 280 x 125           |