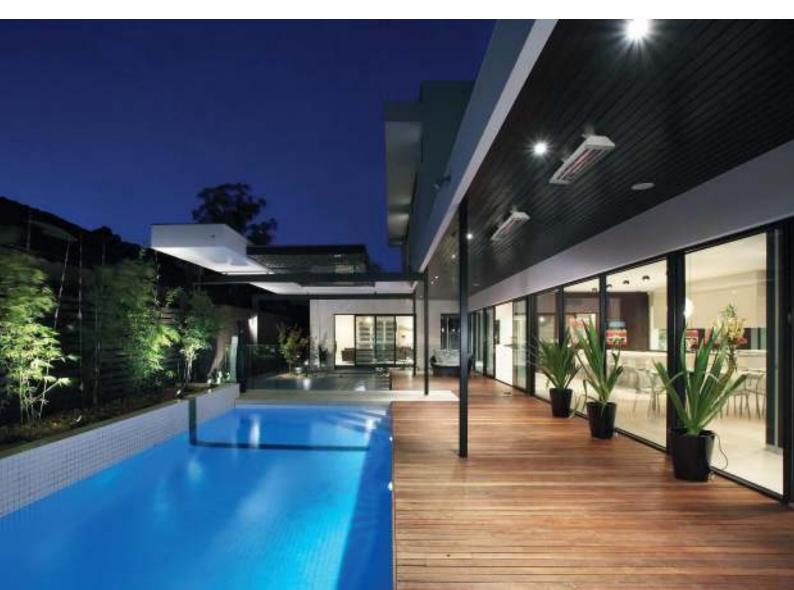

## THE HEATER THAT IS A DESIGN FEATURE!

### What is a HEATSTRIP?

A HEATSTRIP is a high intensity electric radiant heater suitable for outdoor and tough indoor heating, preferably under canopies. It can heat a terrace within 10 minutes and is felt up to 4 meters from the source, depending of the type. The HEATSTRIP distinguishes itself by its modern appearance.

#### **Advantages HEATSTRIP:**

- Uses minimal space
- Stylish
- Does not become red hot
- Energy saving
- Low maintenance
- Suitable for built-in
- Design and development in Australia