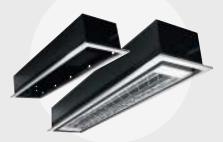

# HEATSTRIP<sup>®</sup> Indoor

# HEATSTRIP<sup>®</sup> Indoor

Unique, modern, slimline conservatory heater, heating the immediate area to a pleasant temperature within ten minutes. It is also economical in its energy consumption. The HEATSTRIP Indoor is only suitable for indoor applications, for instance in conservatories, living rooms, garages, etc.

#### Features:

- Water protection rating of IP45 and specifically
- Designed for indoor heating
- The device comes with an electric lead and plug (1200W + 2400W)
- Voltage 230V, for United Kingdom 240V
- Enhanced HEATSTRIP performance
- Suitable for multiple applications commercial & residential
- Multiple mounting options allows for easy installation
- Low maintenance
- 4 year residential warranty and 2 year commercial warranty
- Standard mounting brackets are already included