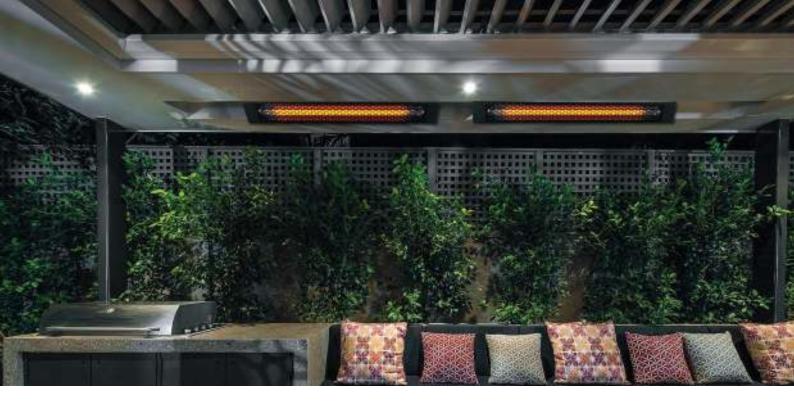

## HEATSTRIP<sup>®</sup> Design All Black

HEATSTRIP Design is a stylish, high-quality electric heater with a high intensity. The HEATSTRIP radiant heater is more energy efficient than traditional gasheaters! A HEATSTRIP is perfect to use in covered places at home, as well as commercial places like restaurants, cafes and sporting clubs. The Design unique "All Black" colour can perfectly blend in with the ceiling in your patio area.

HEATSTRIP has successfully enabled many entertainment venues such as restaurants, pubs and clubs to utilise their outdoor dining areas day and night, through all seasons.

| Туре      | Surface area of covered patio | Surface area of enclosed space | Power<br>(watts) | Current<br>(Amps) | Dimensions<br>(LxWxH) | Weight<br>(Kg) | Lead<br>Length<br>(mm) | Plug | Minimum<br>mounting<br>height | Maximum<br>mounting<br>height |
|-----------|-------------------------------|--------------------------------|------------------|-------------------|-----------------------|----------------|------------------------|------|-------------------------------|-------------------------------|
| THD2400EU | 3.0 m <sup>2</sup>            | 3.75 m <sup>2</sup>            | 2400             | 6.3               | 1200 x 170 x 50       | 5              | 1000                   | Yes  | 2.1 m                         | 2.7 m                         |
| THD3600EU | 5.0 m <sup>2</sup>            | 6 m <sup>2</sup>               | 3200             | 10                | 1800 x 170 x 50       | 6              | 1000                   | Yes  | 2.1 m                         | 2.7 m                         |