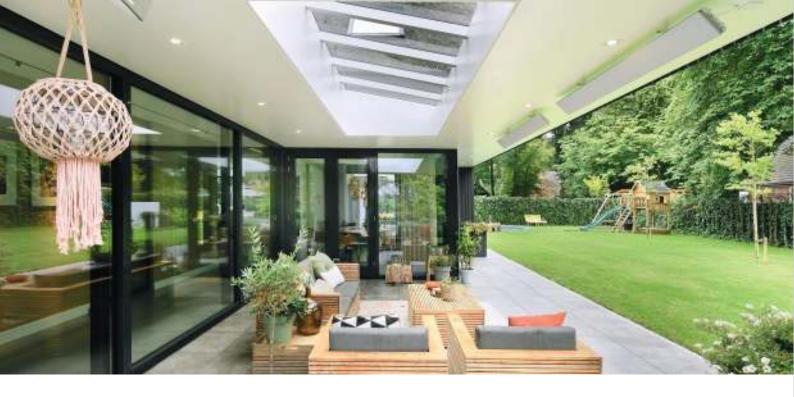

## THE HEATER THAT IS A DESIGN FEATURE!

### What is a HEATSTRIP?

A HEATSTRIP is a high intensity electric radiant heater suitable for outdoor and tough indoor heating, preferably under canopies. It can heat a terrace within 10 minutes and is felt up to 4 meters from the source, depending of the type. The HEATSTRIP distinguishes itself by its modern appearance.

#### **Advantages HEATSTRIP:**

- Uses minimal space
- Stylish
- Does not become red hot
- Energy saving
- Low maintenance
- Suitable for built-in
- Design and development in Australia