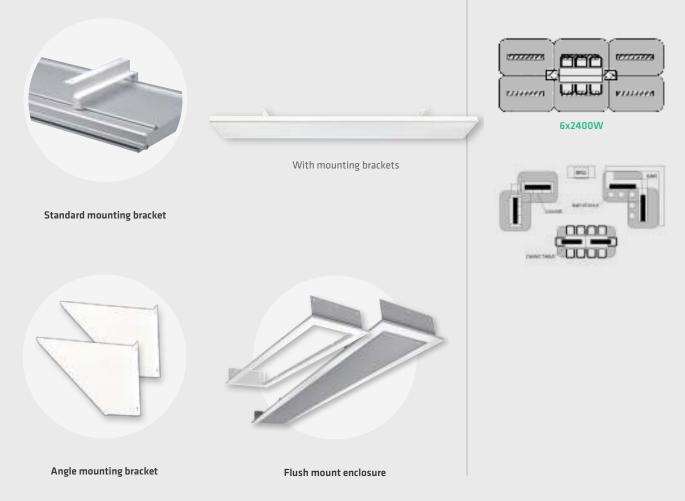

## **Mounting options**

Accessories

Extension mounting bracket

30 cm, 60 cm, 90 cm & 120 cm

Standard mounting bracket

Wall mounting bracket

**Flush mount enclosure** \*Also available in matte black

#### Mounting

#### Extension mounting bracket

| Suitable<br>for model | Part No   | Hole cutout<br>dimensions (mm) | Overall<br>dimensions (mm) |
|-----------------------|-----------|--------------------------------|----------------------------|
| THH1500               | THHAC-009 | 980 x 230                      | 1030 x 280 x 125           |
| THH2400               | THHAC-011 | 1420 x 230                     | 1470 x 280 x 125           |
| THH3200               | THHAC-012 | 1830 x 230                     | 1880 x 280 x 125           |