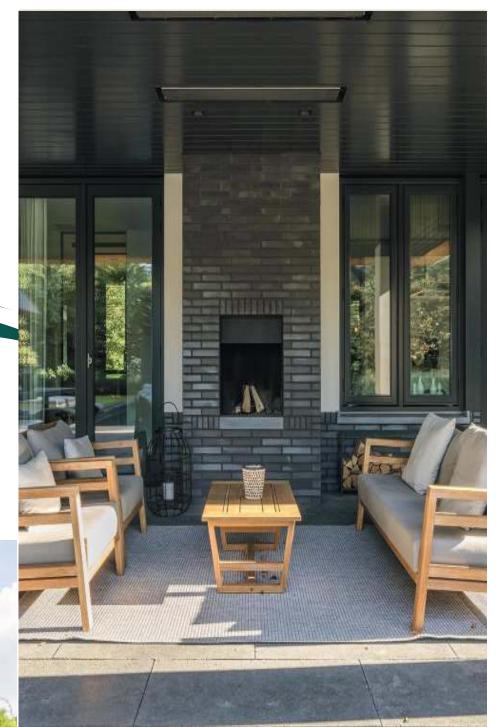

## THE HEATER THAT IS A DESIGN FEATURE!

### What is a HEATSTRIP?

A HEATSTRIP is a high intensity electric radiant heater suitable for outdoor and tough indoor heating, preferably under canopies. It can heat a terrace within 10 minutes and is felt up to 4 meters from the source, depending of the type. The HEATSTRIP distinguishes itself by its modern appearance.

#### **Advantages HEATSTRIP:**

- Uses minimal space
- Stylish
- Does not become red hot
- Energy saving
- Low maintenance
- Suitable for built-in
- Design and development in Australia