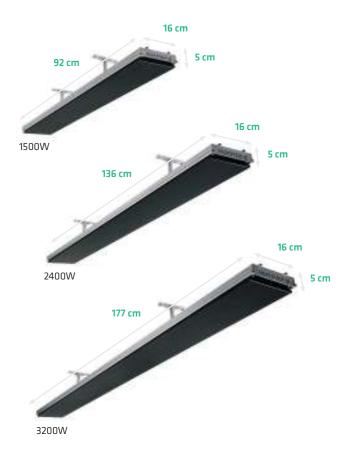

#### Features:

• Electric radiant heater ideal for your protected alfresco area, pergola, veranda, café or difficult to heat indoor areas

3 Models available THH1800A (1800W), THH2400A (2400W) & THH3200A (3200W)

- 2-year residential warranty and 1-year commercial warranty
- Australian designed and engineered

| Туре    | Surface area of covered patio | Surface area of enclosed space | Power<br>(watts) | Current<br>(Amps) | Dimensions<br>(LxWxH) | Weight<br>(Kg) | Lead<br>Length<br>(mm) | Plug | Minimum<br>mounting<br>height | Maximum<br>mounting<br>height |
|---------|-------------------------------|--------------------------------|------------------|-------------------|-----------------------|----------------|------------------------|------|-------------------------------|-------------------------------|
| THH1500 | 3.0 m <sup>2</sup>            | 3.75 m <sup>2</sup>            | 1500             | 6.3               | 924 x 165 x 48        | 5              | 1000                   | Yes  | 2.1 m                         | 2.7 m                         |
| THH2400 | 5.0 m <sup>2</sup>            | 6 m <sup>2</sup>               | 2400             | 10                | 1364 x 165 x 48       | 6              | 1000                   | Yes  | 2.1 m                         | 2.7 m                         |
| THH3200 | 6.0 m <sup>2</sup>            | 8 m <sup>2</sup>               | 3200             | 13.3              | 1774 x 165 x 48       | 8              | 1000                   | No   | 2.1 m                         | 2.7 m                         |