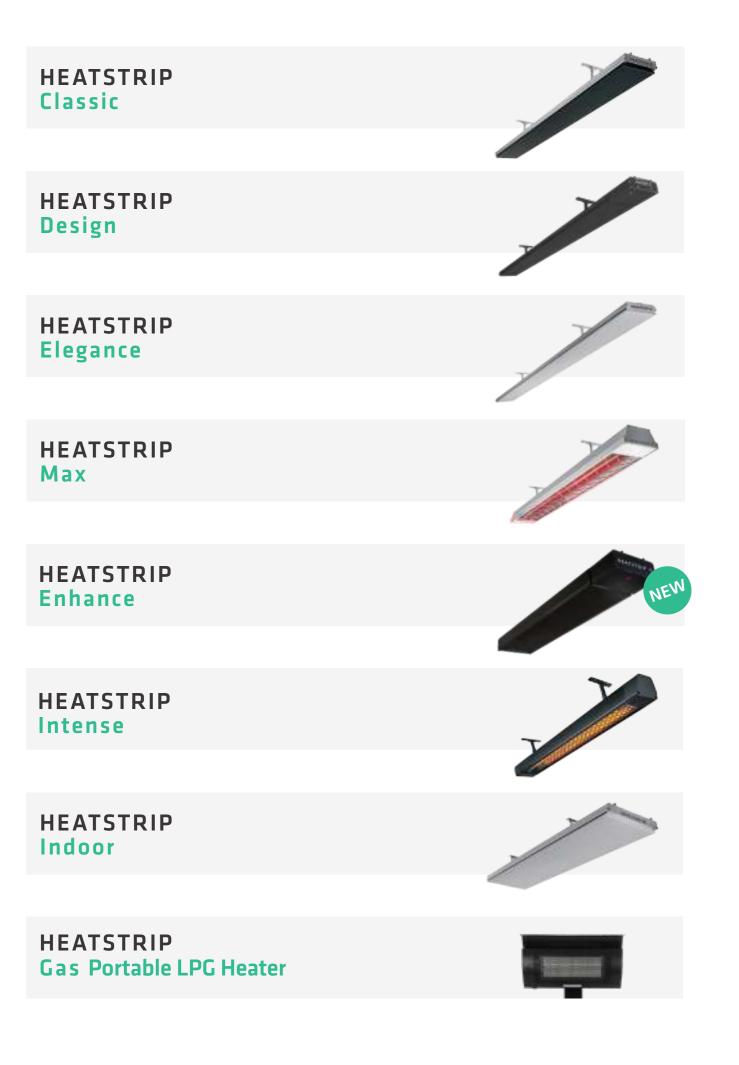

## CONTENTS

| About HEATSTRIP       | 06 |
|-----------------------|----|
| HEATSTRIP Classic     | 10 |
| HEATSTRIP Design      | 14 |
| HEATSTRIP Elegance    | 20 |
| HEATSTRIP Max         | 26 |
| HEATSTRIP Enhance     | 32 |
| HEATSTRIP Intense     | 36 |
| HEATSTRIP Indoor      | 44 |
| HEATSTRIP Hospitality | 52 |

This has resulted in a range of 6 different series of products within the HEATSTRIP product category: Elegance, Design, Max, Intense, Indoor and the Gas heater (Good Design Australia Selection). No matter what your requirements are, you will be able to find the indoor or outdoor heater for you from our extensive selection of solutions. Design and Elegance range is also available now with remote or app function.