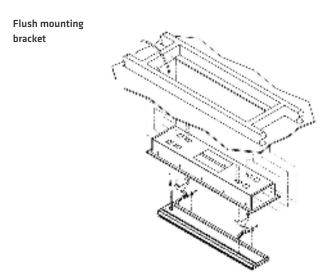

## **Mounting options**

Accessories

Extension mounting bracket

30 cm, 60 cm, 90 cm & 120 cm

Standard mounting bracket

Wall mounting bracket

**Flush mount enclosure** \*Also available in matte black

Flush mount enclosure