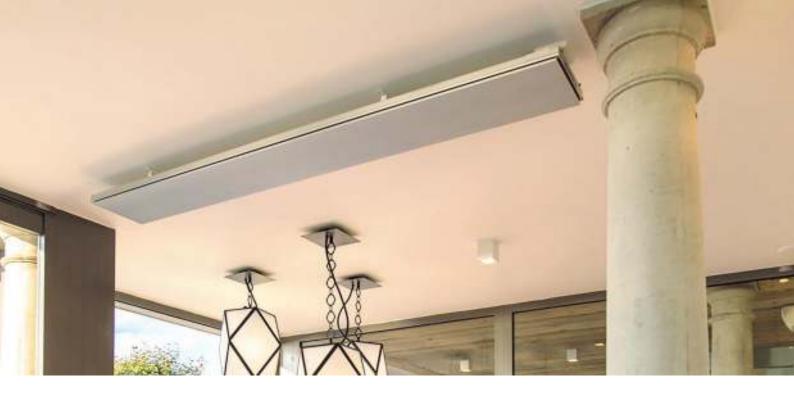

### HEATSTRIP<sup>®</sup> Max

HEATSTRIP Max is an electric radiant heater that can be used indoors or outdoors with high quality, robust X heater grille design.

#### **Features:**

- High output radiant heat
- Unique Soft-glow heating technology, no dazzling red glow
- Suitable for permanent use outdoors
- 2 (2400W) of 3 (3600W) unique Incoloy 840 elements with an diameter vof 14mm, which can't be broken. Total different if you comparer it with an glass element. Incoly 840 is high end quality and is used often by bridgebuilser, shipbuilders and in the offshore industry.
- The device comes with an electric lead and plug (2400W)
- Voltage 230V, for United Kingdom 240V
- Low-maintenance and protection against corrosion
- Powerful incoloy element
- High quality
- The minimum mounting height is 2.10 m, for safety reasons. (the radiation panel surface reaches a temperature of at least 550°C)
- Australian design and development
- IPX5 This means that the Heatstrips are 100% rain and weatherproof