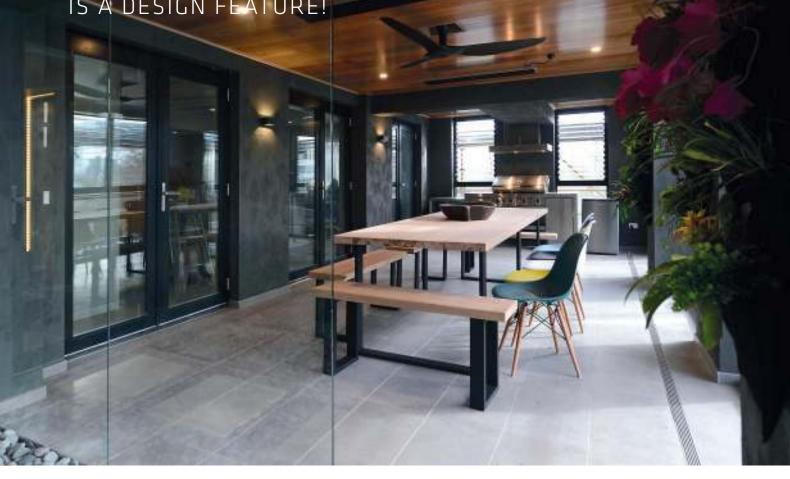

l this presented some unique engineering challenges and required thousands of hours of development and testing time to perfect the revolutionary design.

This has resulted in a range of 6 different series of products within the HEATSTRIP product category: Elegance, Design, Max, Intense, Indoor and the Gas heater (Good Design Australia Selection). No matter what your requirements are, you will be able to find the indoor or outdoor heater for you from our extensive selection of solutions. Design and Elegance range is also available now with remote or app function.

Whatever your needs are, you will be able to find your indoor or outdoor heating in our extensive selection of solutions.

#### f www.facebook.com/heatstrips

- heatstripeu
- heatstrip.eu

## THE HEATER THAT IS A DESIGN FEATURE!



### What is a HEATSTRIP?

A HEATSTRIP is a high intensity electric radiant heater suitable for outdoor and tough indoor heating, preferably under canopies. It can heat a terrace within 10 minutes and is felt up to 4 meters from the source, depending of the type. The HEATSTRIP distinguishes itself by its modern appearance.

#### **Advantages HEATSTRIP:**

- Uses minimal space
- Stylish
- Does not become red hot
- Energy saving
- Low maintenance
- Suitable for built-in
- Design and development in Australia

#### TT-MTR and TT-MTM Wall Controller with remote control:

This HEATSTRIP has been designed for ease of use to ensure economic running costs of your heater. It provides a timer for automatic heater operation. The timer function has four settings. It can turn the heater on for 1 hour,