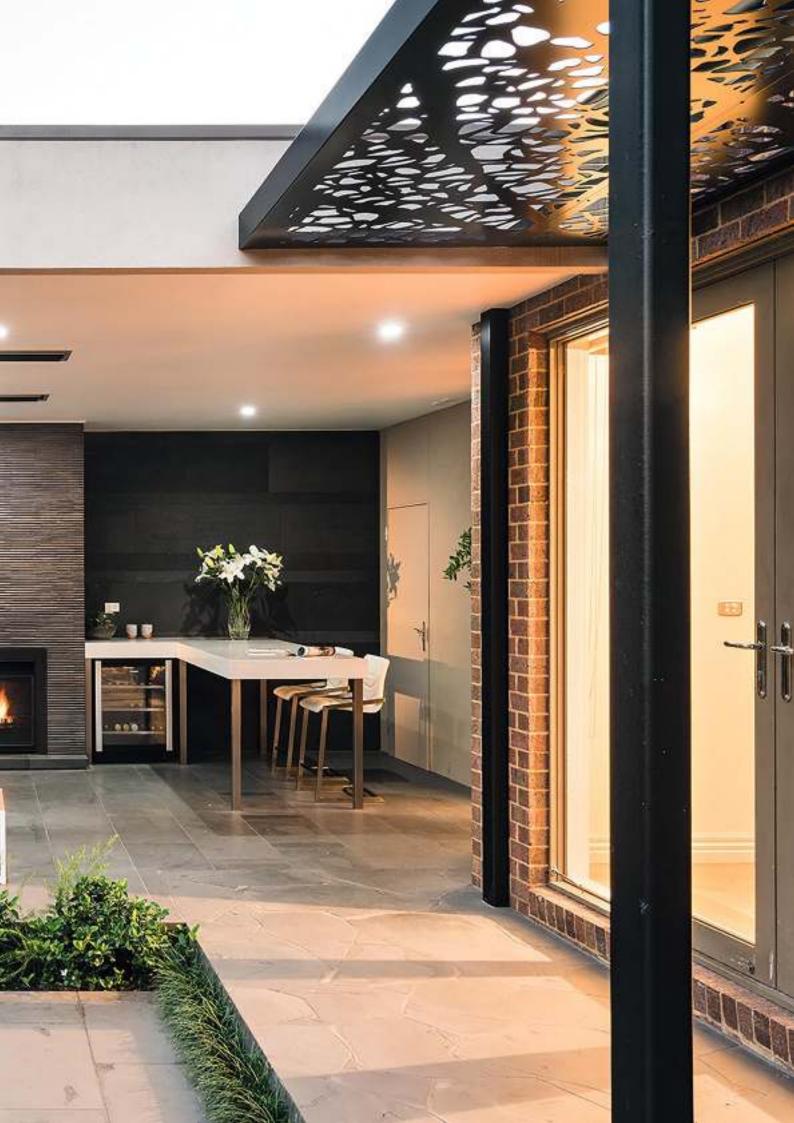

## THE HEATER THAT IS A DESIGN FEATURE!

### What is a HEATSTRIP?

A HEATSTRIP is a high intensity electric radiant heater suitable for outdoor and tough indoor heating, preferably under canopies. It can heat a terrace within 10 minutes and is felt up to 4 meters from the source, depending of the type. The HEATSTRIP distinguishes itself by its modern appearance.

#### **Advantages HEATSTRIP:**

- Uses minimal space
- Stylish
- Does not become red hot
- Energy saving
- Low maintenance
- Suitable for built-in
- Design and development in Australia