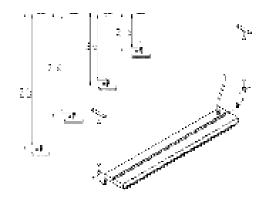

## **Mounting options**

Accessories

Extension mounting bracket

30 cm, 60 cm, 90 cm & 120 cm

Standard mounting bracket

Wall mounting bracket

**Flush mount enclosure** \*Also available in matte black

#### Mounting

#### Extension mounting bracket

| Suitable<br>for model | Part No   | Hole cutout<br>dimensions (mm) | Overall<br>dimensions (mm) |
|-----------------------|-----------|--------------------------------|----------------------------|
| THH1500               | THHAC-009 | 980 x 230                      | 1030 x 280 x 125           |
| THH2400               | THHAC-011 | 1420 x 230                     | 1470 x 280 x 125           |
| THH3200               | THHAC-012 | 1830 x 230                     | 1880 x 280 x 125           |