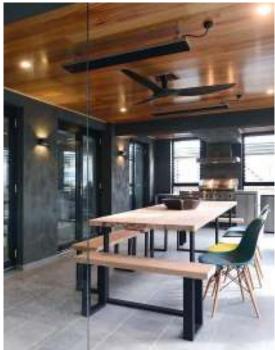

## THE HEATER THAT IS A DESIGN FEATURE!

### What is a HEATSTRIP?

A HEATSTRIP is a high intensity electric radiant heater suitable for outdoor and tough indoor heating, preferably under canopies. It can heat a terrace within 10 minutes and is felt up to 4 meters from the source, depending of the type. The HEATSTRIP distinguishes itself by its modern appearance.