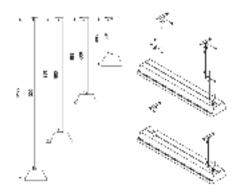

## **Table setting**

6x2400W

2x 2400W

## **Mounting options**

Accessories

Extension mounting bracket

30 cm, 60 cm, 90 cm & 120 cm

Standard mounting bracket

Wall mounting bracket

**Flush mount enclosure** \*Also available in matte black

#### Mounting

#### Extension mounting bracket

| Suitable<br>for model | Part No   | Hole cutout<br>dimensions (mm) | Overall<br>dimensions (mm) |
|-----------------------|-----------|--------------------------------|----------------------------|
| THH1500               | THHAC-009 | 980 x 230                      | 1030 x 280 x 125           |
| THH2400               | THHAC-011 | 1420 x 230                     | 1470 x 280 x 125           |
| THH3200               | THHAC-012 | 1830 x 230                     | 1880 x 280 x 125           |